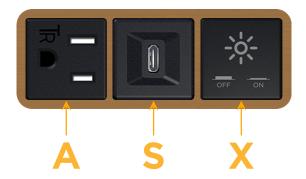

### **Modules/Ports:**

- A Tamper Resistant AC Receptacle
- S USB-C (25W High Speed Charging Port)
- X Switched AC

TOP