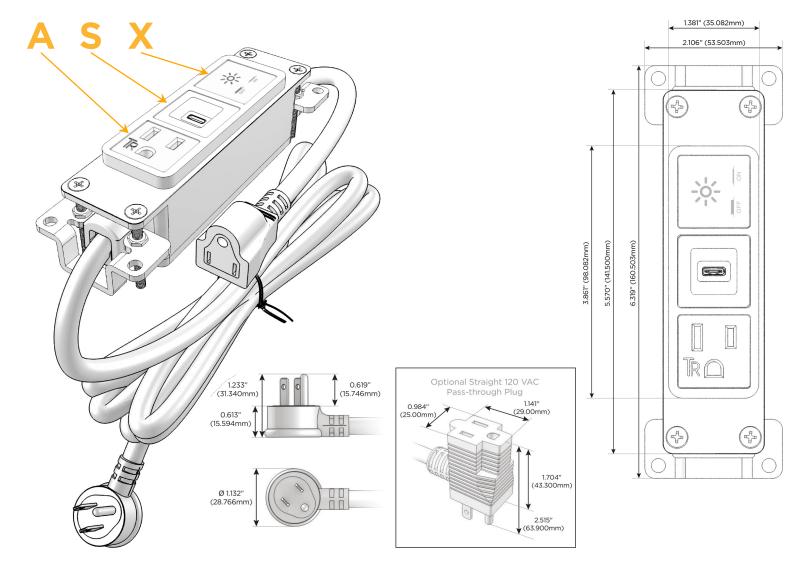

### **Module/Port Options:**

- **Tamper Resistant AC Receptacle**
- USB-A & USB-C (20W)
- Double USB-A (Fast Charging Ports 18W)
- **HDMI**
- CAT 6
- **RJ 12**
- Switched AC
- 3-Way Switch (Low Voltage)
- V USB-C (45W High Speed Charging Port)
- USB-C (25W High Speed Charging Port)
- R Switched AC (Rocker Switch)
- D Dimmer Switch

#### Plug:

Supplied with Low Profile Flat 45° Angle 120 VAC Plug

Optional Standard Straight 120 VAC Plug

Optional Straight 120 VAC Pass-through Plug

- CLEAN, COMPACT DESIGN
- **STREAMLINED**
- **LOW PROFILE**
- SIDE-EXITING CORDS
- **PLUG & PLAY**
- 6' AC CORD & PLUG (FLAT PLUG STANDARD)
- **CUSTOMIZABLE CONFIGURATIONS AND FINISHES**
- **UL LISTED FOR MOUNTING IN FURNITURE**
- 15A

### **Modules/Ports:**

- A Tamper Resistant AC Receptacle
- S USB-C (25W High Speed Charging Port)
- X Switched AC

TOP