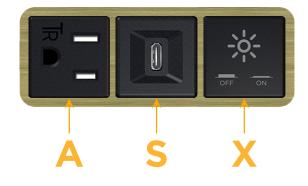

# Module/Port Options:

- **Tamper Resistant AC Receptacle** Α
- E USB-A & USB-C (20W)
- Μ Double USB-A (Fast Charging Ports - 18W)
- H. HDMI
- 6 CAT 6
- 12 RJ 12
- Switched AC X
- 3-Way Switch (Low Voltage) Y
- V USB-C (45W High Speed Charging Port)
- USB-C (25W High Speed Charging Port)
- R Switched AC (Rocker Switch)
- D Dimmer Switch