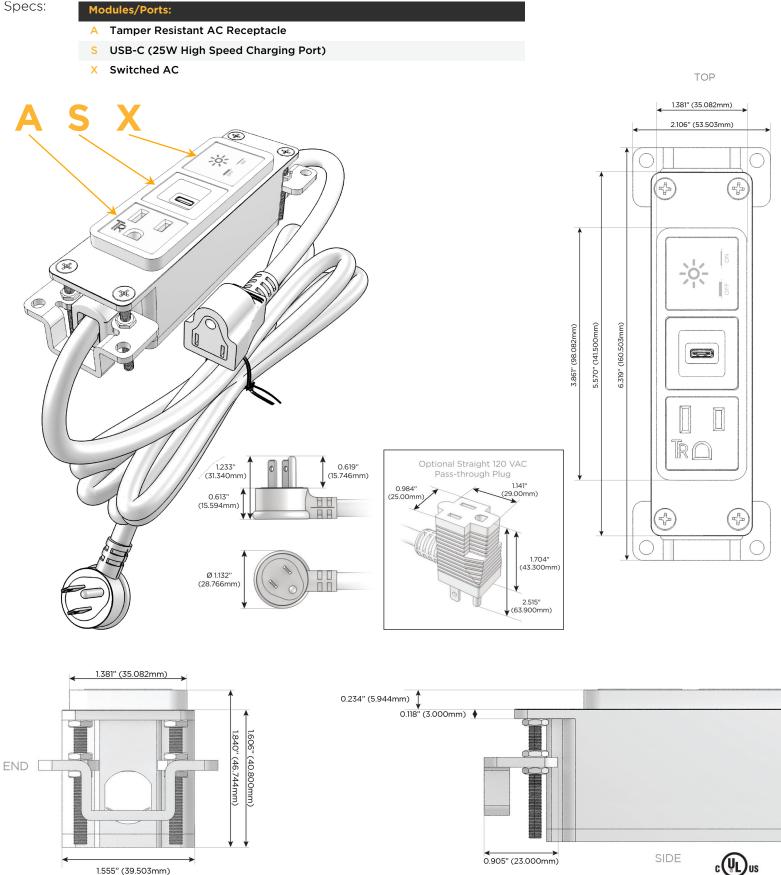

# Module/Port Options:

- **Tamper Resistant AC Receptacle** Α
- E USB-A & USB-C (20W)
- Μ Double USB-A (Fast Charging Ports - 18W)
- H. HDMI
- 6 CAT 6
- 12 RJ 12
- Switched AC X
- 3-Way Switch (Low Voltage) Y
- V USB-C (45W High Speed Charging Port)
- USB-C (25W High Speed Charging Port)
- R Switched AC (Rocker Switch)
- D Dimmer Switch

### Plug:

Supplied with Low Profile Flat 45° Angle 120 VAC Plug

**Optional Standard Straight 120 VAC Plug** 

Optional Straight 120 VAC Pass-through Plug

- CLEAN, COMPACT DESIGN
- STREAMLINED
- LOW PROFILE
- SIDE-EXITING CORDS
- PLUG & PLAY
- 6' AC CORD & PLUG (FLAT PLUG STANDARD)
- CUSTOMIZABLE CONFIGURATIONS AND FINISHES
- UL LISTED FOR MOUNTING IN FURNITURE
- 15A