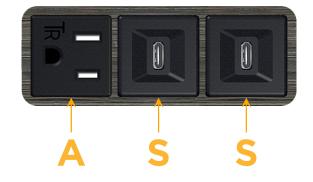

## Module/Port Options:

- A Tamper Resistant AC Receptacle
- E USB-A & USB-C (20W)
- M Double USB-A (Fast Charging Ports 18W)
- H HDMI
- 6 CAT 6
- 12 RJ 12
- X Switched AC
- Y 3-Way Switch (Low Voltage)
- V USB-C (45W High Speed Charging Port)
- S USB-C (25W High Speed Charging Port)
- R Switched AC (Rocker Switch)
- D Dimmer Switch