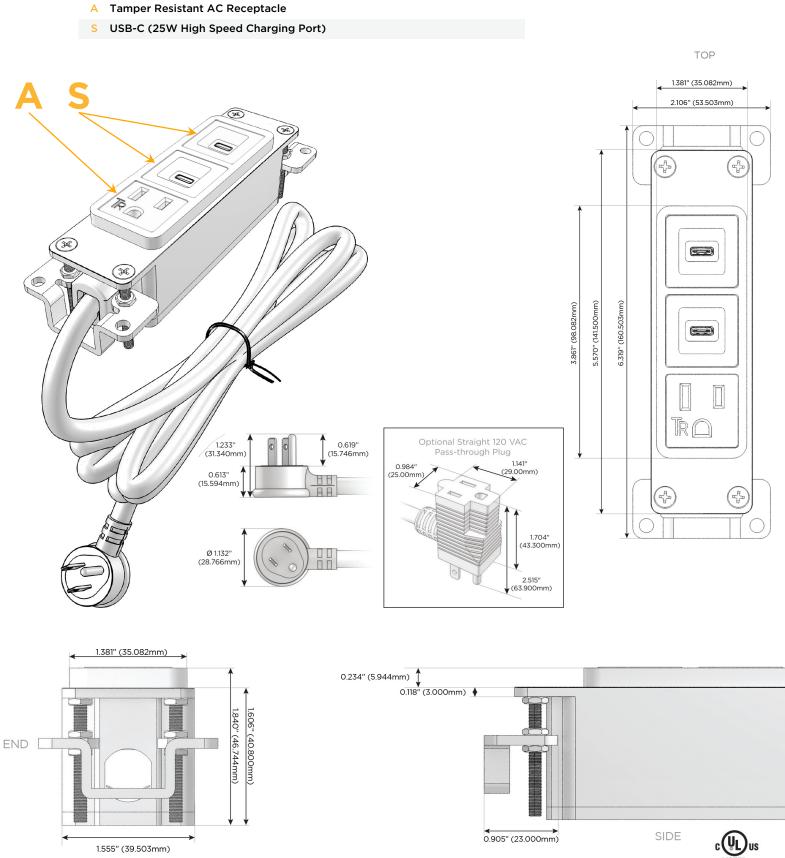

## Module/Port Options:

- A Tamper Resistant AC Receptacle
- E USB-A & USB-C (20W)
- M Double USB-A (Fast Charging Ports 18W)
- H HDMI
- 6 CAT 6
- 12 RJ 12
- X Switched AC
- Y 3-Way Switch (Low Voltage)
- V USB-C (45W High Speed Charging Port)
- S USB-C (25W High Speed Charging Port)
- R Switched AC (Rocker Switch)
- D Dimmer Switch

### Plug:

Supplied with Low Profile Flat 45° Angle 120 VAC Plug

Optional Standard Straight 120 VAC Plug

Optional Straight 120 VAC Pass-through Plug

- CLEAN, COMPACT DESIGN
- STREAMLINED
- LOW PROFILE
- SIDE-EXITING CORDS
- PLUG & PLAY
- 6' AC CORD & PLUG (FLAT PLUG STANDARD)
- CUSTOMIZABLE CONFIGURATIONS AND FINISHES
- UL LISTED FOR MOUNTING IN FURNITURE
- 15A