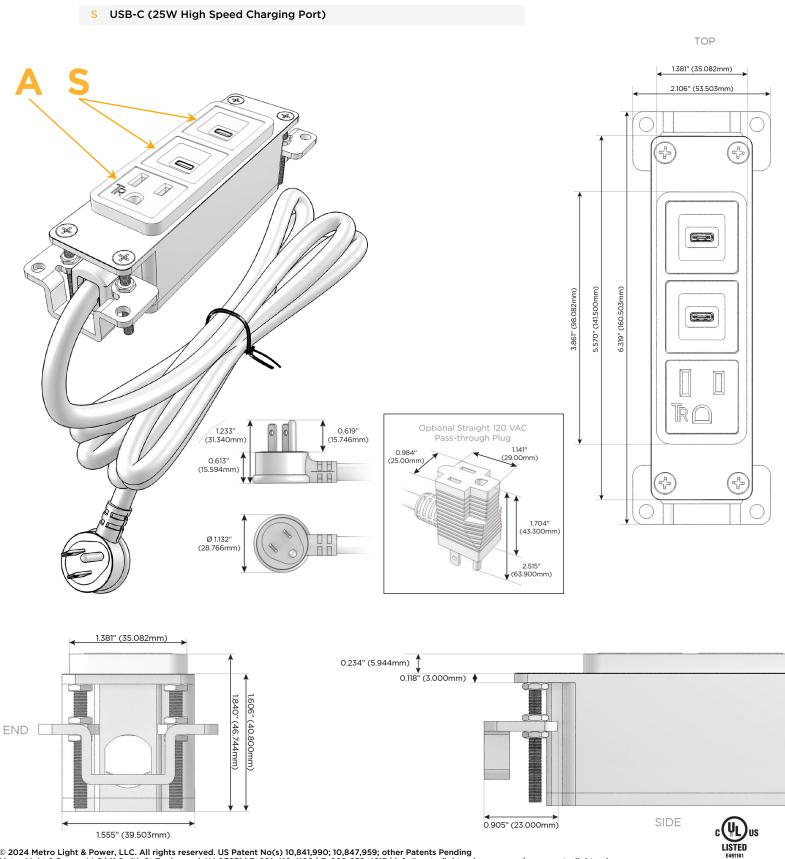

### Module/Port Options:

- A Tamper Resistant AC Receptacle
- E USB-A & USB-C (20W)
- M Double USB-A (Fast Charging Ports 18W)
- H HDMI
- 6 CAT 6
- 12 RJ 12
- X Switched AC
- Y 3-Way Switch (Low Voltage)
- V USB-C (45W High Speed Charging Port)
- S USB-C (25W High Speed Charging Port)
- R Switched AC (Rocker Switch)
- D Dimmer Switch

### Plug:

Supplied with Low Profile Flat 45° Angle 120 VAC Plug

Optional Standard Straight 120 VAC Plug

Optional Straight 120 VAC Pass-through Plug

- CLEAN, COMPACT DESIGN
- STREAMLINED
- LOW PROFILE
- SIDE-EXITING CORDS
- PLUG & PLAY
- 6' AC CORD & PLUG (FLAT PLUG STANDARD)
- CUSTOMIZABLE CONFIGURATIONS AND FINISHES
- UL LISTED FOR MOUNTING IN FURNITURE
- 15A

# AC POWER & DATA CONNECTIVITY SOLUTION

Modules/Ports:

**Tamper Resistant AC Receptacle** 

M-POWER-3T-ASS-BZAB

Specs:

Mormax Company, Inc. 8 Westchester Plaza Elmsford, NY 10523

C 914-699-0101 sales@mormax.com  $\square$ mormax.com