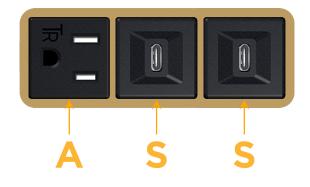

### Module/Port Options:

- A Tamper Resistant AC Receptacle
- E USB-A & USB-C (20W)
- M Double USB-A (Fast Charging Ports 18W)
- H HDMI
- 6 CAT 6
- 12 RJ 12
- X Switched AC
- Y 3-Way Switch (Low Voltage)
- V USB-C (45W High Speed Charging Port)
- S USB-C (25W High Speed Charging Port)
- R Switched AC (Rocker Switch)
- D Dimmer Switch

Α

# AC POWER & DATA CONNECTIVITY SOLUTION

Modules/Ports:

**Tamper Resistant AC Receptacle** 

M-POWER-3T-ASS-BZAB

Specs:

Mormax Company, Inc. 8 Westchester Plaza Elmsford, NY 10523

C 914-699-0101 sales@mormax.com  $\square$ mormax.com