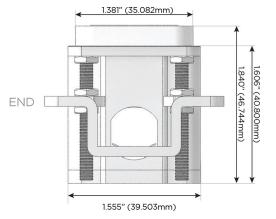

## Plug:

Supplied with Low Profile Flat 45° Angle 120 VAC Plug

Optional Standard Straight 120 VAC Plug

Optional Straight 120 VAC Pass-through Plug

- CLEAN, COMPACT DESIGN
- STREAMLINED
- LOW PROFILE
- SIDE-EXITING CORDS
- PLUG & PLAY
- 6' AC CORD & PLUG (FLAT PLUG STANDARD)
- CUSTOMIZABLE CONFIGURATIONS AND FINISHES
- UL LISTED FOR MOUNTING IN FURNITURE
- 15A