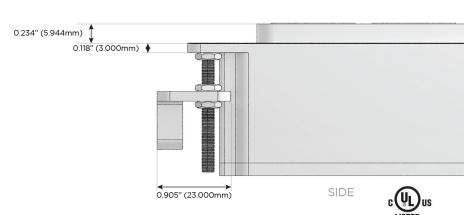

## Plug:

Supplied with Low Profile Flat 45° Angle 120 VAC Plug

Optional Standard Straight 120 VAC Plug

Optional Straight 120 VAC Pass-through Plug

- CLEAN, COMPACT DESIGN
- STREAMLINED
- LOW PROFILE
- SIDE-EXITING CORDS
- PLUG & PLAY
- 6' AC CORD & PLUG (FLAT PLUG STANDARD)
- CUSTOMIZABLE CONFIGURATIONS AND FINISHES
- UL LISTED FOR MOUNTING IN FURNITURE
- 15A