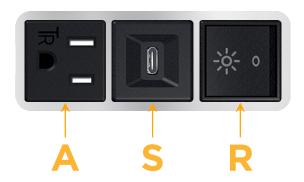

# **Modules/Ports:**

- A Tamper Resistant AC Receptacle
- S USB-C (25W High Speed Charging Port)
- R Switched AC (Rocker Switch)

TOP