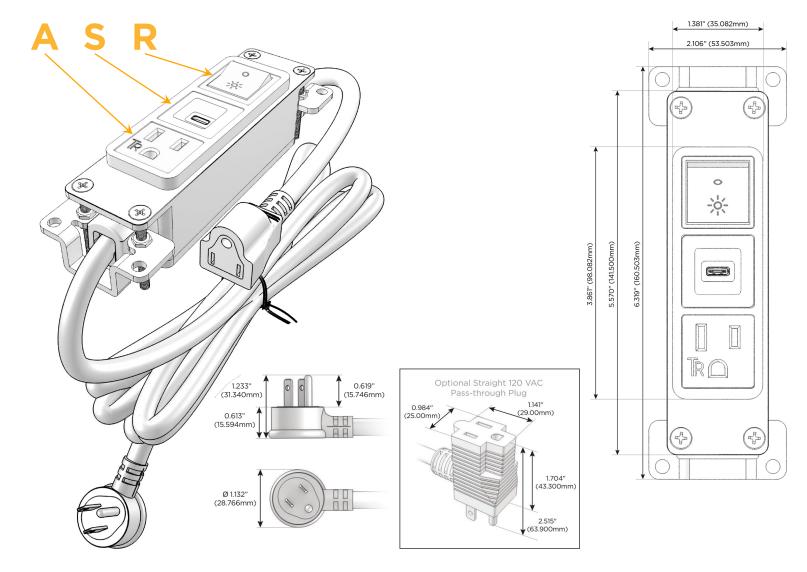

## Plug:

Supplied with Low Profile Flat 45° Angle 120 VAC Plug

Optional Standard Straight 120 VAC Plug

Optional Straight 120 VAC Pass-through Plug

- CLEAN, COMPACT DESIGN
- STREAMLINED
- LOW PROFILE
- SIDE-EXITING CORDS
- PLUG & PLAY
- 6' AC CORD & PLUG (FLAT PLUG STANDARD)
- CUSTOMIZABLE CONFIGURATIONS AND FINISHES
- UL LISTED FOR MOUNTING IN FURNITURE
- 15A

# **Modules/Ports:**

- A Tamper Resistant AC Receptacle
- S USB-C (25W High Speed Charging Port)
- R Switched AC (Rocker Switch)

TOP