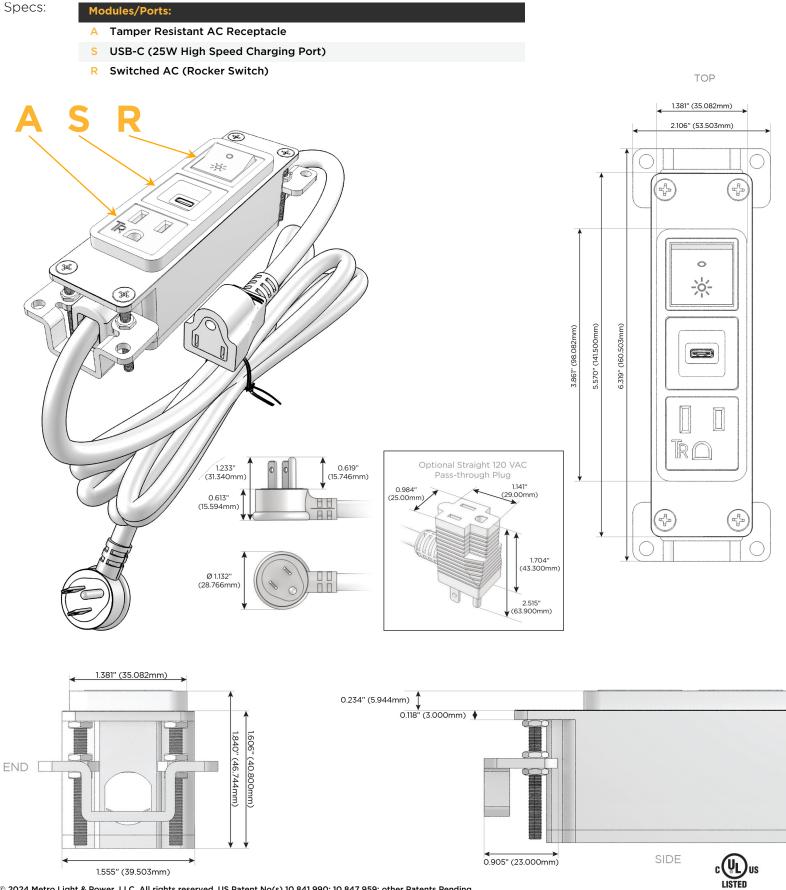

## Module/Port Options:

- **Tamper Resistant AC Receptacle** Α
- E USB-A & USB-C (20W)
- Μ Double USB-A (Fast Charging Ports - 18W)
- H. HDMI
- 6 CAT 6
- 12 RJ 12
- Switched AC X
- 3-Way Switch (Low Voltage) Y
- V USB-C (45W High Speed Charging Port)
- USB-C (25W High Speed Charging Port) S
- R Switched AC (Rocker Switch)
- D Dimmer Switch

#### Plug:

Supplied with Low Profile Flat 45° Angle 120 VAC Plug

**Optional Standard Straight 120 VAC Plug** 

Optional Straight 120 VAC Pass-through Plug

- CLEAN, COMPACT DESIGN
- STREAMLINED
- LOW PROFILE
- SIDE-EXITING CORDS
- PLUG & PLAY
- 6' AC CORD & PLUG (FLAT PLUG STANDARD)
- CUSTOMIZABLE CONFIGURATIONS AND FINISHES
- UL LISTED FOR MOUNTING IN FURNITURE
- 15A