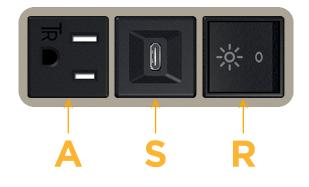

## Module/Port Options:

- **Tamper Resistant AC Receptacle** Α
- E USB-A & USB-C (20W)
- Μ Double USB-A (Fast Charging Ports - 18W)
- H. HDMI
- 6 CAT 6
- 12 RJ 12
- Switched AC X
- 3-Way Switch (Low Voltage) Y
- V USB-C (45W High Speed Charging Port)
- USB-C (25W High Speed Charging Port) S
- R Switched AC (Rocker Switch)
- D Dimmer Switch