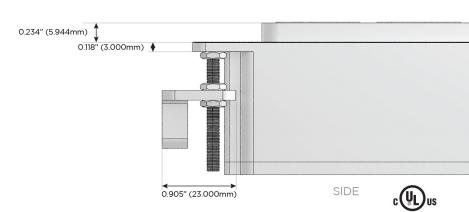

#### Plug:

Supplied with Low Profile Flat 45° Angle 120 VAC Plug

Optional Standard Straight 120 VAC Plug

Optional Straight 120 VAC Pass-through Plug

- CLEAN, COMPACT DESIGN
- STREAMLINED
- LOW PROFILE
- SIDE-EXITING CORDS
- PLUG & PLAY
- 6' AC CORD & PLUG (FLAT PLUG STANDARD)
- CUSTOMIZABLE CONFIGURATIONS AND FINISHES
- UL LISTED FOR MOUNTING IN FURNITURE
- 15A