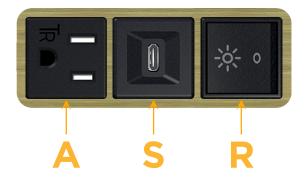

## **Module/Port Options:**

- A Tamper Resistant AC Receptacle
- E USB-A & USB-C (20W)
- M Double USB-A (Fast Charging Ports 18W)
- H HDMI
- 6 CAT 6
- 12 RJ 12
- X Switched AC
- Y 3-Way Switch (Low Voltage)
- V USB-C (45W High Speed Charging Port)
- S USB-C (25W High Speed Charging Port)
- R Switched AC (Rocker Switch)
- D Dimmer Switch

## **Modules/Ports:**

- A Tamper Resistant AC Receptacle
- S USB-C (25W High Speed Charging Port)
- R Switched AC (Rocker Switch)

TOP