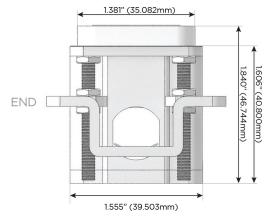

#### Plug:

Supplied with Low Profile Flat 45° Angle 120 VAC Plug

Optional Standard Straight 120 VAC Plug

Optional Straight 120 VAC Pass-through Plug

- CLEAN, COMPACT DESIGN
- STREAMLINED
- LOW PROFILE
- SIDE-EXITING CORDS
- PLUG & PLAY
- 6' AC CORD & PLUG (FLAT PLUG STANDARD)
- CUSTOMIZABLE CONFIGURATIONS AND FINISHES
- UL LISTED FOR MOUNTING IN FURNITURE
- 15A