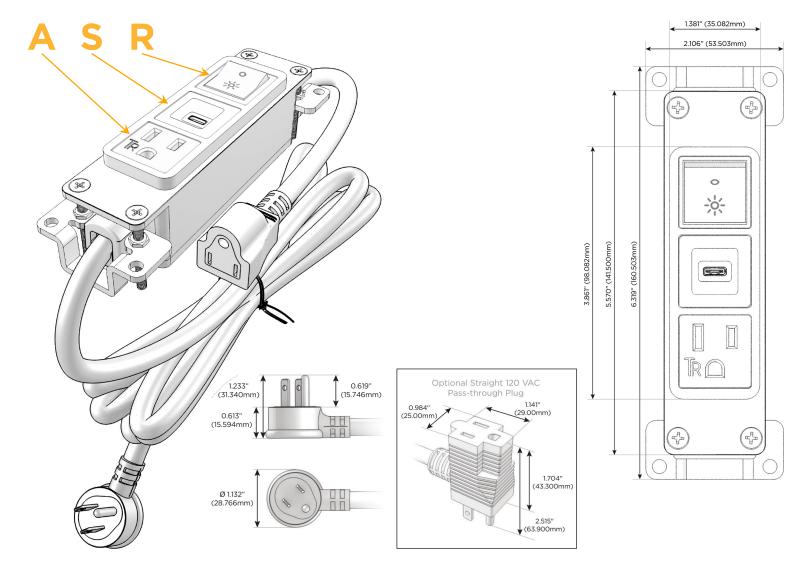

#### Plug:

Supplied with Low Profile Flat 45° Angle 120 VAC Plug

Optional Standard Straight 120 VAC Plug

Optional Straight 120 VAC Pass-through Plug

- CLEAN, COMPACT DESIGN
- STREAMLINED
- LOW PROFILE
- SIDE-EXITING CORDS
- PLUG & PLAY
- 6' AC CORD & PLUG (FLAT PLUG STANDARD)
- CUSTOMIZABLE CONFIGURATIONS AND FINISHES
- UL LISTED FOR MOUNTING IN FURNITURE
- 15A

## **Modules/Ports:**

- A Tamper Resistant AC Receptacle
- S USB-C (25W High Speed Charging Port)
- R Switched AC (Rocker Switch)

TOP