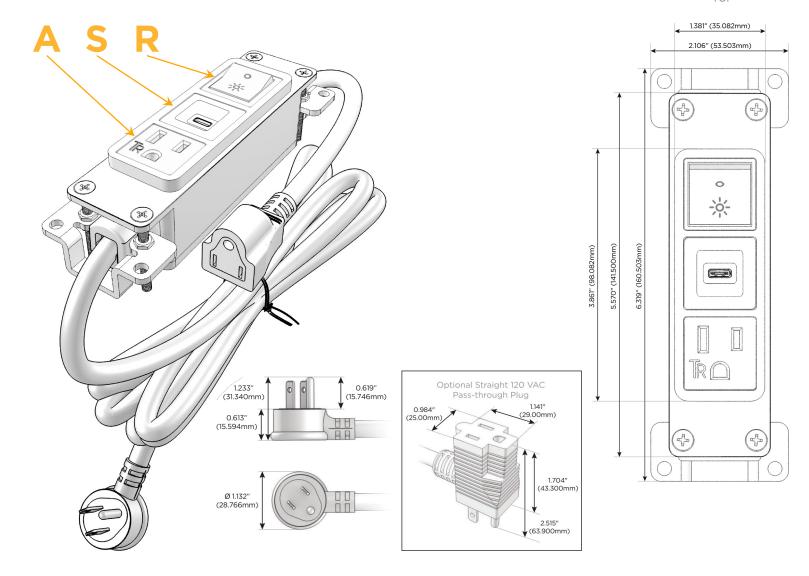

### Plug:

Supplied with Low Profile Flat 45° Angle 120 VAC Plug

Optional Standard Straight 120 VAC Plug

Optional Straight 120 VAC Pass-through Plug

- · CLEAN, COMPACT DESIGN
- STREAMLINED
- LOW PROFILE
- SIDE-EXITING CORDS
- PLUG & PLAY
- 6' AC CORD & PLUG (FLAT PLUG STANDARD)
- CUSTOMIZABLE CONFIGURATIONS AND FINISHES
- UL LISTED FOR MOUNTING IN FURNITURE
- 15A

# Modules/Ports:

- A Tamper Resistant AC Receptacle
- S USB-C (25W High Speed Charging Port)
- R Switched AC (Rocker Switch)

TOP