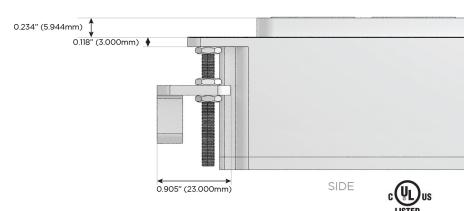

#### AC POWER & DATA CONNECTIVITY SOLUTION

M-POWER-3T-ASR-BAB

Specs:

### Plug:

Supplied with Low Profile Flat 45° Angle 120 VAC Plug

Optional Standard Straight 120 VAC Plug

Optional Straight 120 VAC Pass-through Plug

- · CLEAN, COMPACT DESIGN
- STREAMLINED
- LOW PROFILE
- SIDE-EXITING CORDS
- PLUG & PLAY
- 6' AC CORD & PLUG (FLAT PLUG STANDARD)
- CUSTOMIZABLE CONFIGURATIONS AND FINISHES
- UL LISTED FOR MOUNTING IN FURNITURE
- 15A