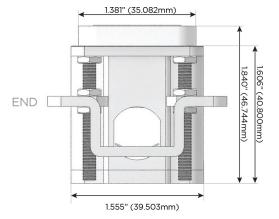

#### AC POWER & DATA CONNECTIVITY SOLUTION

M-POWER-3T-ASR-BAB

Specs:

# Modules/Ports:

- A Tamper Resistant AC Receptacle
- S USB-C (25W High Speed Charging Port)
- R Switched AC (Rocker Switch)

TOP