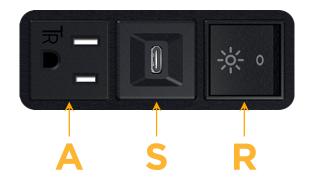

# Modules/Ports:

- A Tamper Resistant AC Receptacle
- S USB-C (25W High Speed Charging Port)
- R Switched AC (Rocker Switch)

TOP