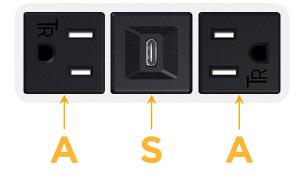

# AC POWER & DATA CONNECTIVITY SOLUTION

Modules/Ports:

M-POWER-3T-ASA-WB

**Tamper Resistant AC Receptacle** Α

S USB-C (25W High Speed Charging Port) Distributed by

Mormax Company, Inc. 8 Westchester Plaza Elmsford, NY 10523

## Module/Port Options:

- **Tamper Resistant AC Receptacle** Α
- E USB-A & USB-C (20W)
- Μ Double USB-A (Fast Charging Ports - 18W)
- H. HDMI
- 6 CAT 6
- 12 RJ 12
- Switched AC X
- 3-Way Switch (Low Voltage) Y
- V USB-C (45W High Speed Charging Port)
- USB-C (25W High Speed Charging Port)
- R Switched AC (Rocker Switch)
- D Dimmer Switch