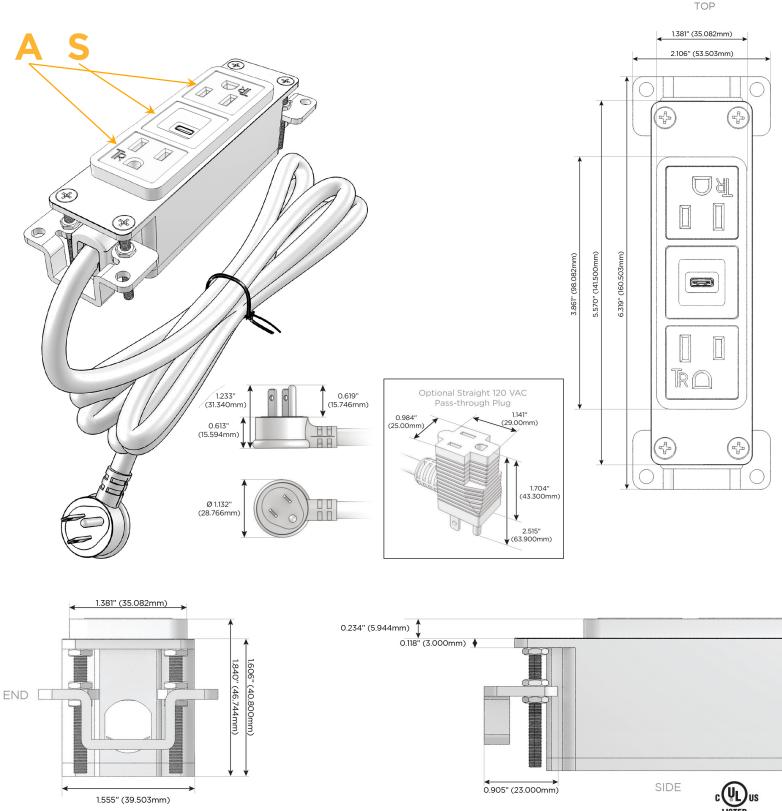

# AC POWER & DATA CONNECTIVITY SOLUTION

Modules/Ports:

M-POWER-3T-ASA-WB

**Tamper Resistant AC Receptacle** Α

S USB-C (25W High Speed Charging Port) Distributed by

Mormax Company, Inc. 8 Westchester Plaza Elmsford, NY 10523

## Module/Port Options:

- **Tamper Resistant AC Receptacle** Α
- E USB-A & USB-C (20W)
- Μ Double USB-A (Fast Charging Ports - 18W)
- H. HDMI
- 6 CAT 6
- 12 RJ 12
- Switched AC X
- 3-Way Switch (Low Voltage) Y
- V USB-C (45W High Speed Charging Port)
- USB-C (25W High Speed Charging Port)
- R Switched AC (Rocker Switch)
- D Dimmer Switch

#### Plug:

Supplied with Low Profile Flat 45° Angle 120 VAC Plug

**Optional Standard Straight 120 VAC Plug** 

Optional Straight 120 VAC Pass-through Plug

- CLEAN, COMPACT DESIGN
- STREAMLINED
- LOW PROFILE
- SIDE-EXITING CORDS
- PLUG & PLAY
- 6' AC CORD & PLUG (FLAT PLUG STANDARD)
- CUSTOMIZABLE CONFIGURATIONS AND FINISHES
- UL LISTED FOR MOUNTING IN FURNITURE
- 15A