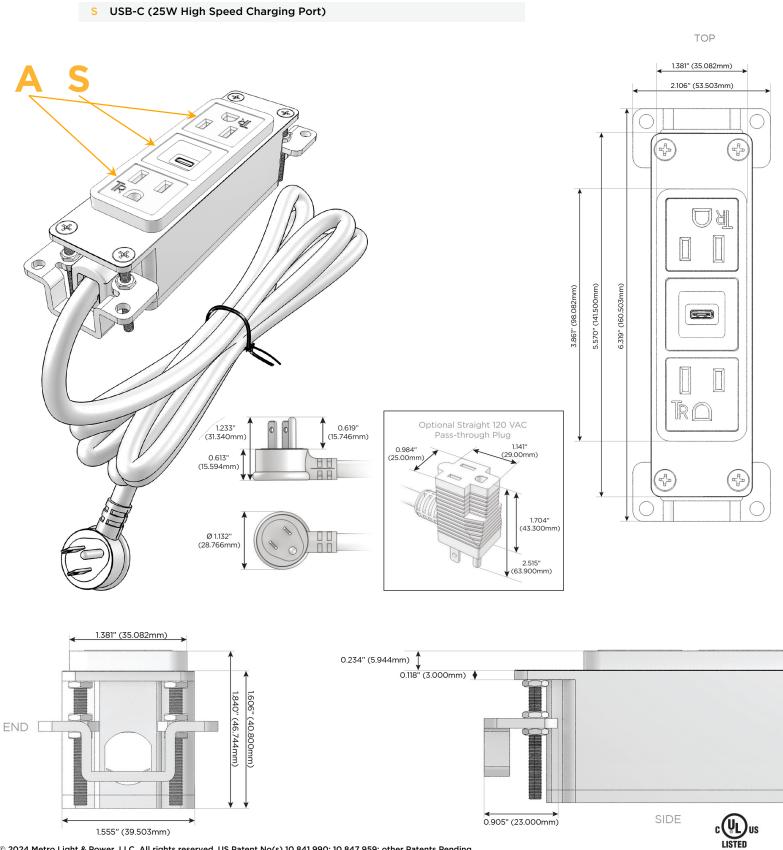

### Module/Port Options:

- A Tamper Resistant AC Receptacle
- E USB-A & USB-C (20W)
- M Double USB-A (Fast Charging Ports 18W)
- H HDMI
- 6 CAT 6
- 12 RJ 12
- X Switched AC
- Y 3-Way Switch (Low Voltage)
- V USB-C (45W High Speed Charging Port)
- S USB-C (25W High Speed Charging Port)
- R Switched AC (Rocker Switch)
- D Dimmer Switch

#### Plug:

Supplied with Low Profile Flat 45° Angle 120 VAC Plug

Optional Standard Straight 120 VAC Plug

Optional Straight 120 VAC Pass-through Plug

- CLEAN, COMPACT DESIGN
- STREAMLINED
- LOW PROFILE
- SIDE-EXITING CORDS
- PLUG & PLAY
- 6' AC CORD & PLUG (FLAT PLUG STANDARD)
- CUSTOMIZABLE CONFIGURATIONS AND FINISHES
- UL LISTED FOR MOUNTING IN FURNITURE
- 15A

## AC POWER & DATA CONNECTIVITY SOLUTION

Modules/Ports:

**Tamper Resistant AC Receptacle** 

M-POWER-3T-ASA-CB

OWER OF AGA OD

Α

Distributed by

Mormax Company, Inc. 8 Westchester Plaza Elmsford, NY 10523