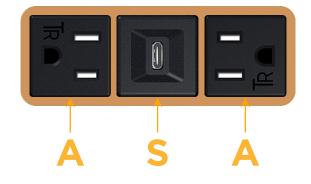

### Module/Port Options:

- A Tamper Resistant AC Receptacle
- E USB-A & USB-C (20W)
- M Double USB-A (Fast Charging Ports 18W)
- H HDMI
- 6 CAT 6
- 12 RJ 12
- X Switched AC
- Y 3-Way Switch (Low Voltage)
- V USB-C (45W High Speed Charging Port)
- S USB-C (25W High Speed Charging Port)
- R Switched AC (Rocker Switch)
- D Dimmer Switch

## AC POWER & DATA CONNECTIVITY SOLUTION

Modules/Ports:

**Tamper Resistant AC Receptacle** 

M-POWER-3T-ASA-CB

OWER OF AGA OD

Α

Distributed by

Mormax Company, Inc. 8 Westchester Plaza Elmsford, NY 10523