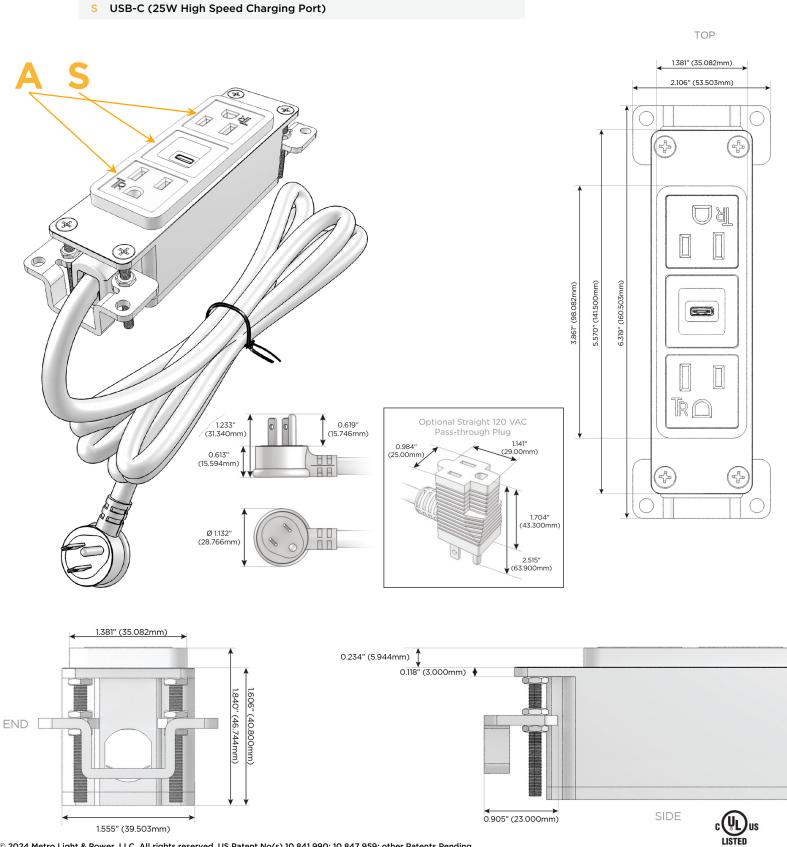

### Module/Port Options:

- A Tamper Resistant AC Receptacle
- E USB-A & USB-C (20W)
- M Double USB-A (Fast Charging Ports 18W)
- H HDMI
- 6 CAT 6
- 12 RJ 12
- X Switched AC
- Y 3-Way Switch (Low Voltage)
- V USB-C (45W High Speed Charging Port)
- S USB-C (25W High Speed Charging Port)
- R Switched AC (Rocker Switch)
- D Dimmer Switch

### Plug:

Supplied with Low Profile Flat 45° Angle 120 VAC Plug

**Optional Standard Straight 120 VAC Plug** 

Optional Straight 120 VAC Pass-through Plug

- CLEAN, COMPACT DESIGN
- STREAMLINED
- LOW PROFILE
- SIDE-EXITING CORDS
- PLUG & PLAY
- 6' AC CORD & PLUG (FLAT PLUG STANDARD)
- CUSTOMIZABLE CONFIGURATIONS AND FINISHES
- UL LISTED FOR MOUNTING IN FURNITURE
- 15A

# AC POWER & DATA CONNECTIVITY SOLUTION

**Tamper Resistant AC Receptacle** 

M-POWER-3T-ASA-BZ4B

CS: Modules/Ports:

Α

Distributed by

Mormax Company, Inc. 8 Westchester Plaza Elmsford, NY 10523

E491161