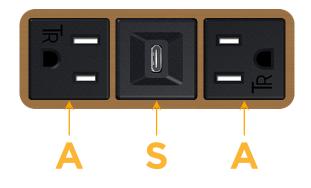

### Module/Port Options:

- A Tamper Resistant AC Receptacle
- E USB-A & USB-C (20W)
- M Double USB-A (Fast Charging Ports 18W)
- H HDMI
- 6 CAT 6
- 12 RJ 12
- X Switched AC
- Y 3-Way Switch (Low Voltage)
- V USB-C (45W High Speed Charging Port)
- S USB-C (25W High Speed Charging Port)
- R Switched AC (Rocker Switch)
- D Dimmer Switch

# AC POWER & DATA CONNECTIVITY SOLUTION

**Tamper Resistant AC Receptacle** 

M-POWER-3T-ASA-BZ4B

CS: Modules/Ports:

Α

Distributed by

Mormax Company, Inc. 8 Westchester Plaza Elmsford, NY 10523

E491161