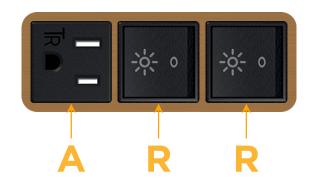

## Module/Port Options:

- A Tamper Resistant AC Receptacle
- E USB-A & USB-C (20W)
- M Double USB-A (Fast Charging Ports 18W)
- H HDMI
- 6 CAT 6
- 12 RJ 12
- X Switched AC
- Y 3-Way Switch (Low Voltage)
- V USB-C (45W High Speed Charging Port)
- S USB-C (25W High Speed Charging Port)
- R Switched AC (Rocker Switch)
- D Dimmer Switch