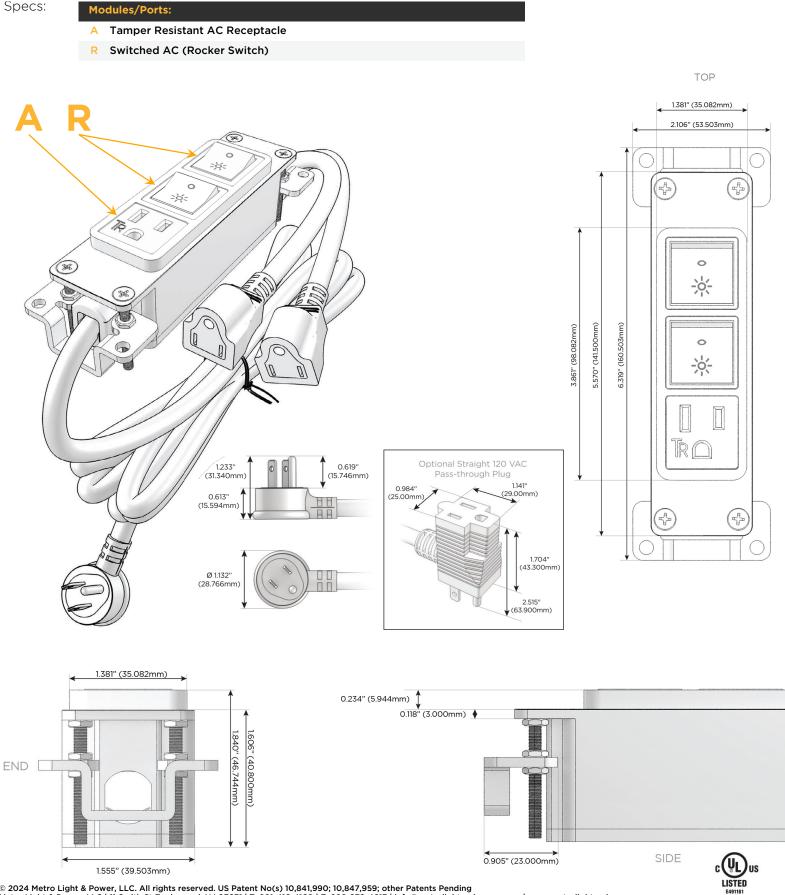

## Module/Port Options:

- A Tamper Resistant AC Receptacle
- E USB-A & USB-C (20W)
- M Double USB-A (Fast Charging Ports 18W)
- H HDMI
- 6 CAT 6
- 12 RJ 12
- X Switched AC
- Y 3-Way Switch (Low Voltage)
- V USB-C (45W High Speed Charging Port)
- S USB-C (25W High Speed Charging Port)
- R Switched AC (Rocker Switch)
- D Dimmer Switch

### Plug:

Supplied with Low Profile Flat 45° Angle 120 VAC Plug

Optional Standard Straight 120 VAC Plug

Optional Straight 120 VAC Pass-through Plug

- CLEAN, COMPACT DESIGN
- STREAMLINED
- LOW PROFILE
- SIDE-EXITING CORDS
- PLUG & PLAY
- 6' AC CORD & PLUG (FLAT PLUG STANDARD)
- CUSTOMIZABLE CONFIGURATIONS AND FINISHES
- UL LISTED FOR MOUNTING IN FURNITURE
- 15A