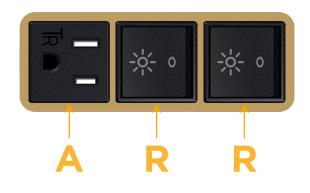

### Module/Port Options:

- A Tamper Resistant AC Receptacle
- E USB-A & USB-C (20W)
- M Double USB-A (Fast Charging Ports 18W)
- H HDMI
- 6 CAT 6
- 12 RJ 12
- X Switched AC
- Y 3-Way Switch (Low Voltage)
- V USB-C (45W High Speed Charging Port)
- S USB-C (25W High Speed Charging Port)
- R Switched AC (Rocker Switch)
- D Dimmer Switch