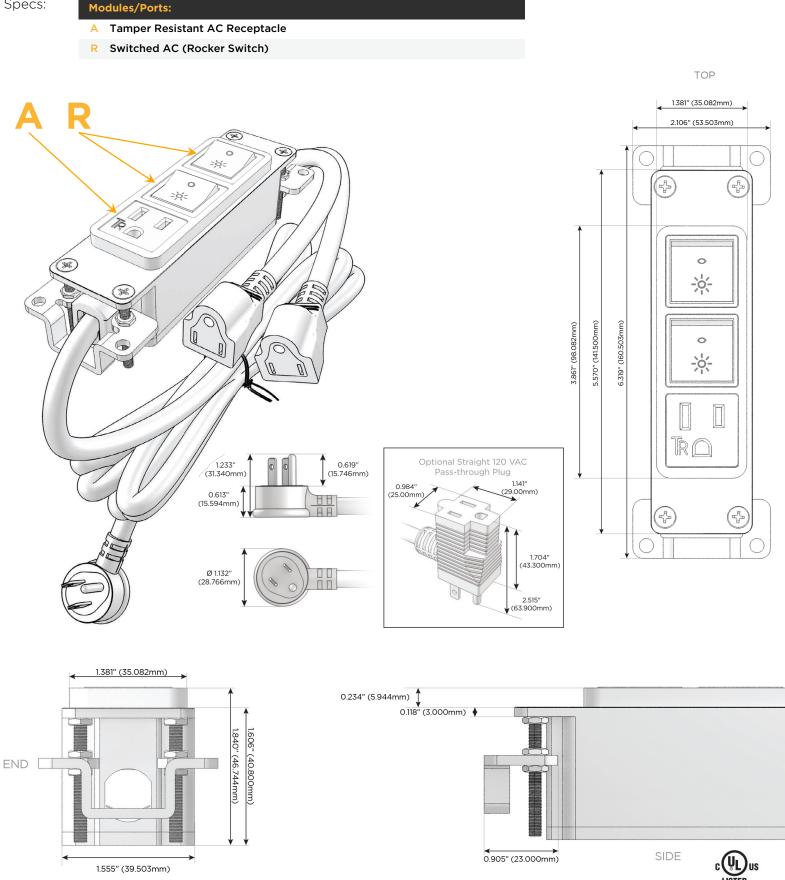

### Module/Port Options:

- A Tamper Resistant AC Receptacle
- E USB-A & USB-C (20W)
- M Double USB-A (Fast Charging Ports 18W)
- H HDMI
- 6 CAT 6
- 12 RJ 12
- X Switched AC
- Y 3-Way Switch (Low Voltage)
- V USB-C (45W High Speed Charging Port)
- S USB-C (25W High Speed Charging Port)
- R Switched AC (Rocker Switch)
- D Dimmer Switch

#### Plug:

Supplied with Low Profile Flat 45° Angle 120 VAC Plug

Optional Standard Straight 120 VAC Plug

Optional Straight 120 VAC Pass-through Plug

- CLEAN, COMPACT DESIGN
- STREAMLINED
- LOW PROFILE
- SIDE-EXITING CORDS
- PLUG & PLAY
- 6' AC CORD & PLUG (FLAT PLUG STANDARD)
- CUSTOMIZABLE CONFIGURATIONS AND FINISHES
- UL LISTED FOR MOUNTING IN FURNITURE
- 15A