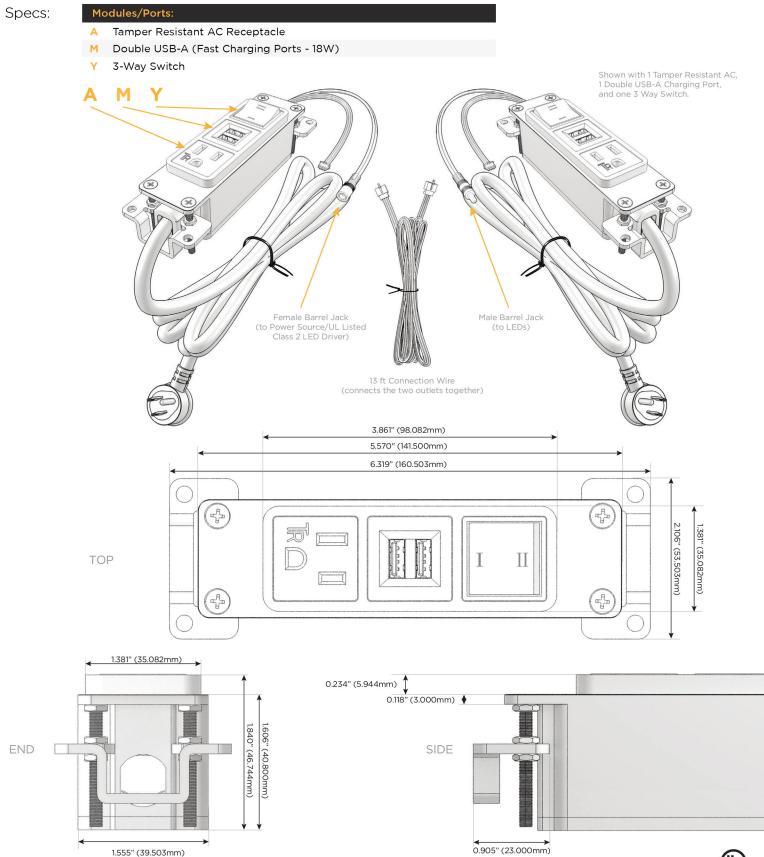

## Bezel Finish: SATIN NICKEL (ABS) Custom Finishes Available M-POWER-3T-AMY-SAB(2) Features: **Module/Port Options:** CLEAN, COMPACT DESIGN **Tamper Resistant AC Receptacle** Α STREAMLINED E USB-A & USB-C (20W) LOW PROFILE Double USB-A (Fast Charging Ports - 18W) Μ SIDE-EXITING CORDS H HDMI **PLUG & PLAY** CAT 6 6 12 RJ 12 6' AC CORD & PLUG (FLAT PLUG STANDARD) Switched AC Х CUSTOMIZABLE CONFIGURATIONS AND FINISHES 3-Way Switch (Low Voltage) Y **UL LISTED FOR MOUNTING IN FURNITURE** USB-C (45W High Speed Charging Port) V 15A USB-C (25W High Speed Charging Port) S Switched AC (Rocker Switch) D **Dimmer Switch** D Plug: Supplied with Low Profile Flat 45° Angle 120 VAC Plug **Optional Standard Straight 120 VAC Plug Optional Straight 120 VAC Pass-through Plug**