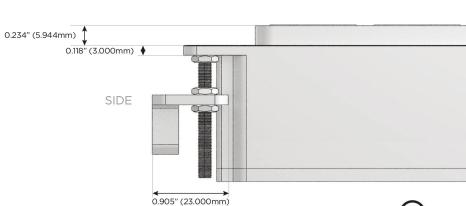

# I-AMY-S3AB(2)

Specs: Modules/Ports:

A Tamper Resistant AC Receptacle

M Double USB-A (Fast Charging Ports - 18W)

Y 3-Way Switch