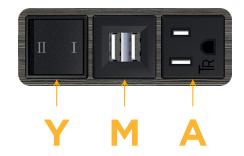

# I-AMY-S3AB(2)

Specs: Modules/Ports:

A Tamper Resistant AC Receptacle

M Double USB-A (Fast Charging Ports - 18W)

Y 3-Way Switch