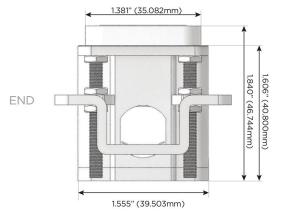

# I-AMY-S3AB(2)

Specs: Modules/Ports:

A Tamper Resistant AC Receptacle

M Double USB-A (Fast Charging Ports - 18W)

Y 3-Way Switch