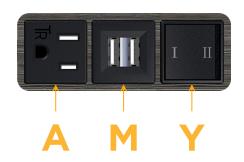

# I-AMY-S3AB(2)

Specs: Modules/Ports:

A Tamper Resistant AC Receptacle

M Double USB-A (Fast Charging Ports - 18W)

Y 3-Way Switch