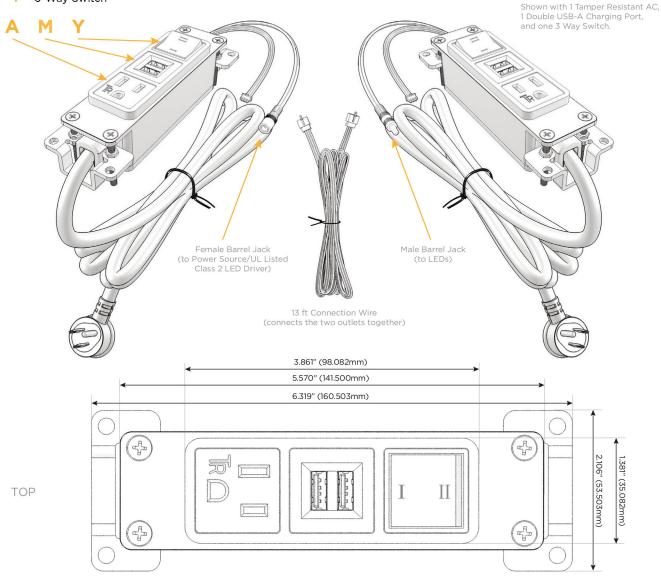

# I-AMY-S3AB(2)

Specs: Modules/Ports:

A Tamper Resistant AC Receptacle

M Double USB-A (Fast Charging Ports - 18W)

Y 3-Way Switch