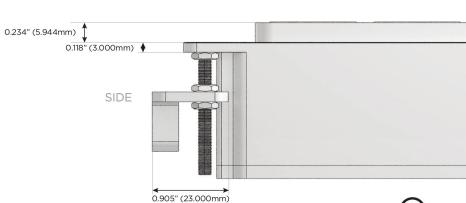

ile Flat 45° Angle 120 VAC Plug

Optional Standard Straight 120 VAC Plug

Optional Straight 120 VAC Pass-through Plug

- · CLEAN, COMPACT DESIGN
- STREAMLINED
- LOW PROFILE
- SIDE-EXITING CORDS
- PLUG & PLAY
- 6' AC CORD & PLUG (FLAT PLUG STANDARD)
- CUSTOMIZABLE CONFIGURATIONS AND FINISHES
- UL LISTED FOR MOUNTING IN FURNITURE
- 15A

 $\wedge$ 

UL LISTED AND APPROVED FOR USE ONLY WITH METRO LIGHT & POWER'S UL LISTED LEDS & CLASS 2 UL LISTED LED DRIVERS





#### AC POWER & DATA CONNECTIVITY SOLUTION

M-POWER-3T-AMY-MAB(2)

Specs:

## Distributed by



Mormax Company, Inc.
8 Westchester Plaza

Elmsford, NY 10523

 $\mathcal{E}$ 

914-699-0101

sales@mormax.com
mormax.com

# Modules/Ports:

- A Tamper Resistant AC Receptacle
- M Double USB-A (Fast Charging Ports 18W)
- Y 3-Way Switch