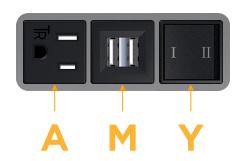

# Modules/Ports:

- A Tamper Resistant AC Receptacle
- M Double USB-A (Fast Charging Ports 18W)
- Y 3-Way Switch