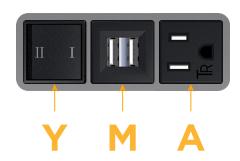

# Modules/Ports:

- A Tamper Resistant AC Receptacle
- M Double USB-A (Fast Charging Ports 18W)
- Y 3-Way Switch