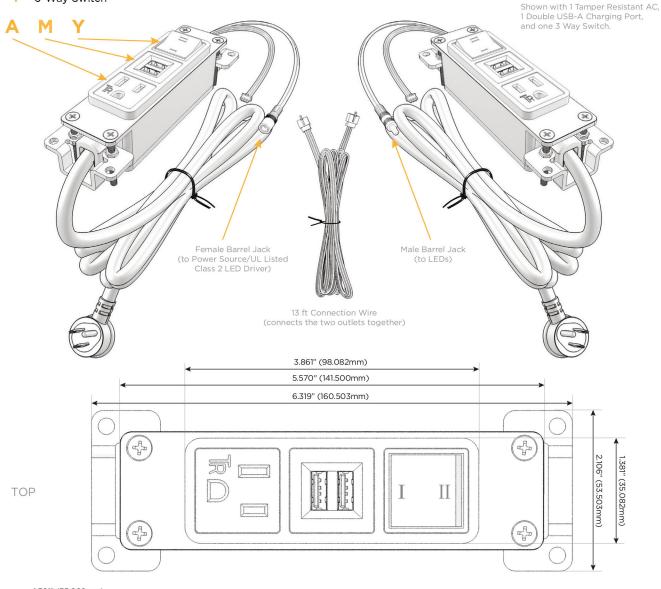

Profile Flat 45° Angle 120 VAC Plug

Optional Standard Straight 120 VAC Plug

Optional Straight 120 VAC Pass-through Plug

- · CLEAN, COMPACT DESIGN
- STREAMLINED
- LOW PROFILE
- SIDE-EXITING CORDS
- PLUG & PLAY
- 6' AC CORD & PLUG (FLAT PLUG STANDARD)
- CUSTOMIZABLE CONFIGURATIONS AND FINISHES
- UL LISTED FOR MOUNTING IN FURNITURE
- 15A

 $\wedge$ 

UL LISTED AND APPROVED FOR USE ONLY WITH METRO LIGHT & POWER'S UL LISTED LEDS & CLASS 2 UL LISTED LED DRIVERS





#### AC POWER & DATA CONNECTIVITY SOLUTION

M-POWER-3T-AMY-MAB(2)

Specs:

## Distributed by



Mormax Company, Inc.
8 Westchester Plaza

Elmsford, NY 10523

 $\mathcal{E}$ 

914-699-0101

sales@mormax.com
mormax.com

# Modules/Ports:

- A Tamper Resistant AC Receptacle
- M Double USB-A (Fast Charging Ports 18W)
- Y 3-Way Switch