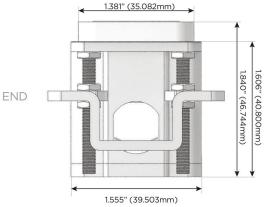

ofile Flat 45° Angle 120 VAC Plug

Optional Standard Straight 120 VAC Plug

Optional Straight 120 VAC Pass-through Plug

- · CLEAN, COMPACT DESIGN
- STREAMLINED
- LOW PROFILE
- SIDE-EXITING CORDS
- PLUG & PLAY
- 6' AC CORD & PLUG (FLAT PLUG STANDARD)
- CUSTOMIZABLE CONFIGURATIONS AND FINISHES
- UL LISTED FOR MOUNTING IN FURNITURE
- 15A

 $\wedge$ 

UL LISTED AND APPROVED FOR USE ONLY WITH METRO LIGHT & POWER'S UL LISTED LEDS & CLASS 2 UL LISTED LED DRIVERS





#### AC POWER & DATA CONNECTIVITY SOLUTION

M-POWER-3T-AMY-MAB(2)

Specs:

## Distributed by



Mormax Company, Inc.
8 Westchester Plaza

Elmsford, NY 10523

 $\mathcal{E}$ 

914-699-0101

sales@mormax.com
mormax.com

# Modules/Ports:

- A Tamper Resistant AC Receptacle
- M Double USB-A (Fast Charging Ports 18W)
- Y 3-Way Switch