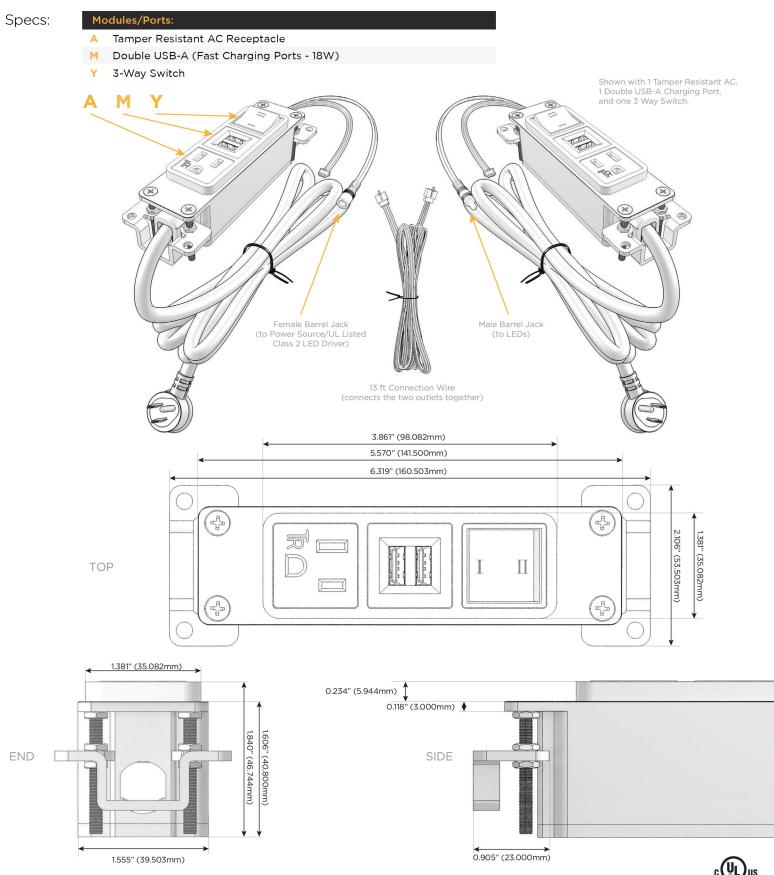

## M-POWER-3T

## AC POWER & DATA CONNECTIVITY SOLUTION

M-POWER-3T-AMY-CHAB(2)

Distributed by

Mormax Company, Inc. 8 Westchester Plaza Elmsford, NY 10523 Sales@morma

sales@mormax.com mormax.com

LISTED

E491161

© 2024 Metro Light & Power, LLC. All rights reserved. US Patent No(s) 10,841,990; 10,847,959; other Patents Pending Metro Light & Power, LLC | 11 Smith St Englewood, NJ 07631 | T: 201-416-4160 | F: 208-979-4613 | info@metrolightandpower.com | www.metrolightandpower.com