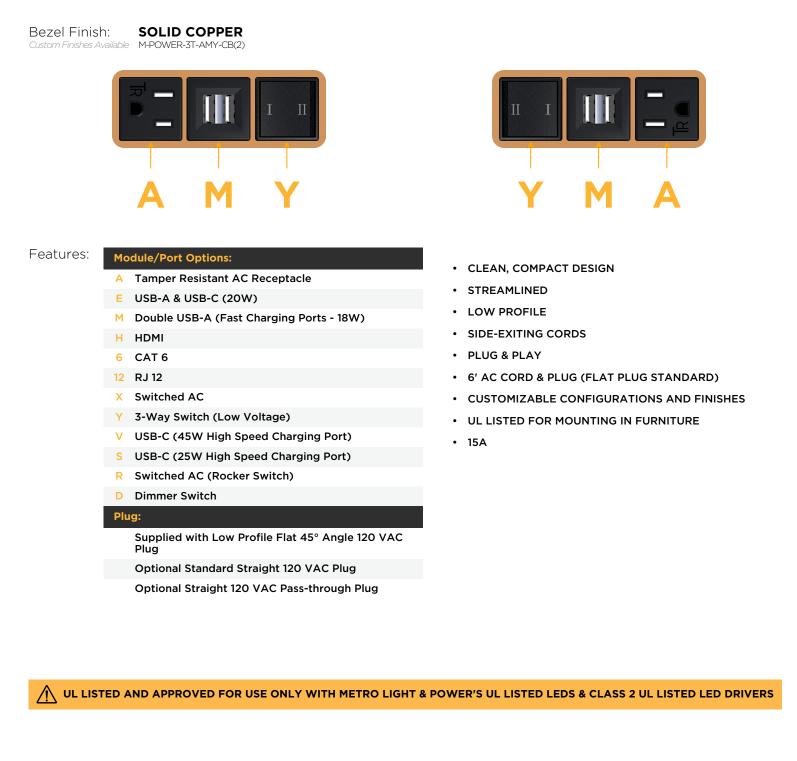

M-POWER-3T-AMY-CB(2)

Distributed by

Mormax Company, Inc. 8 Westchester Plaza Elmsford, NY 10523 914-699-0101

] sales@mormax.com

6 mormax.com

Metro Light & Power's line of power & data solutions offers sophisticated design elements combined with greater ease of installation. Streamlined and low-profile, enhanced by side-exiting cords, our outlets advance the industry with their cutting edge look and feel. We believe flexibility is key, and we provide a variety of mounting options, including the ability to mount in limited spaces. Our outlets are available in many finishes and configurations, in addition to a custom color and finish capability for our clients.