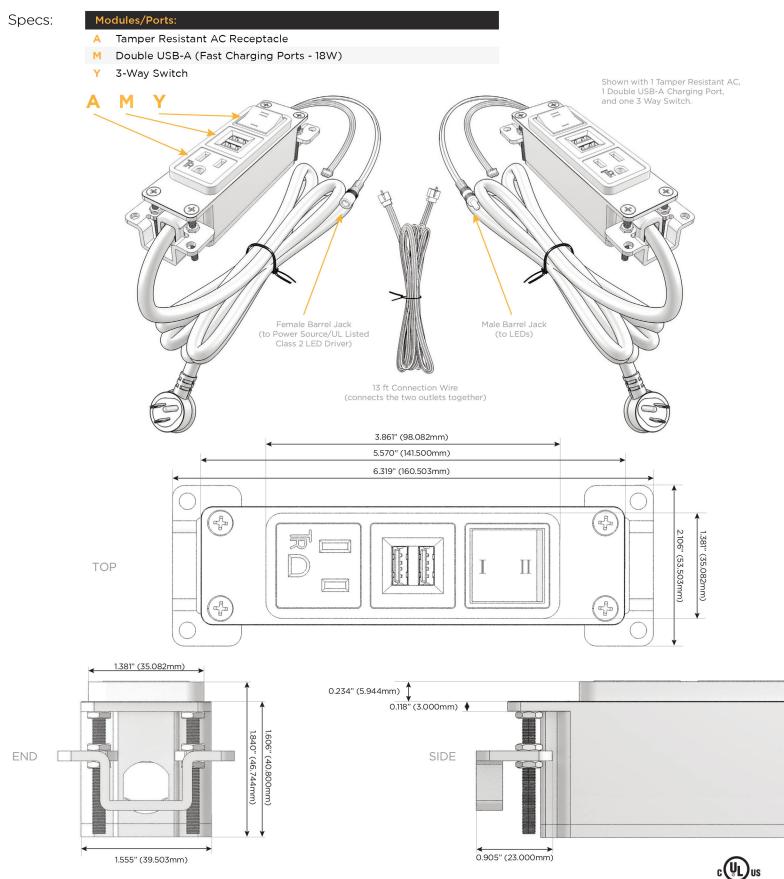

M-POWER-3T-AMY-CB(2)

Distributed by

Mormax Company, Inc. 8 Westchester Plaza Elmsford, NY 10523 914-699-0101

] sales@mormax.com

6 mormax.com

Metro Light & Power's line of power & data solutions offers sophisticated design elements combined with greater ease of installation. Streamlined and low-profile, enhanced by side-exiting cords, our outlets advance the industry with their cutting edge look and feel. We believe flexibility is key, and we provide a variety of mounting options, including the ability to mount in limited spaces. Our outlets are available in many finishes and configurations, in addition to a custom color and finish capability for our clients.