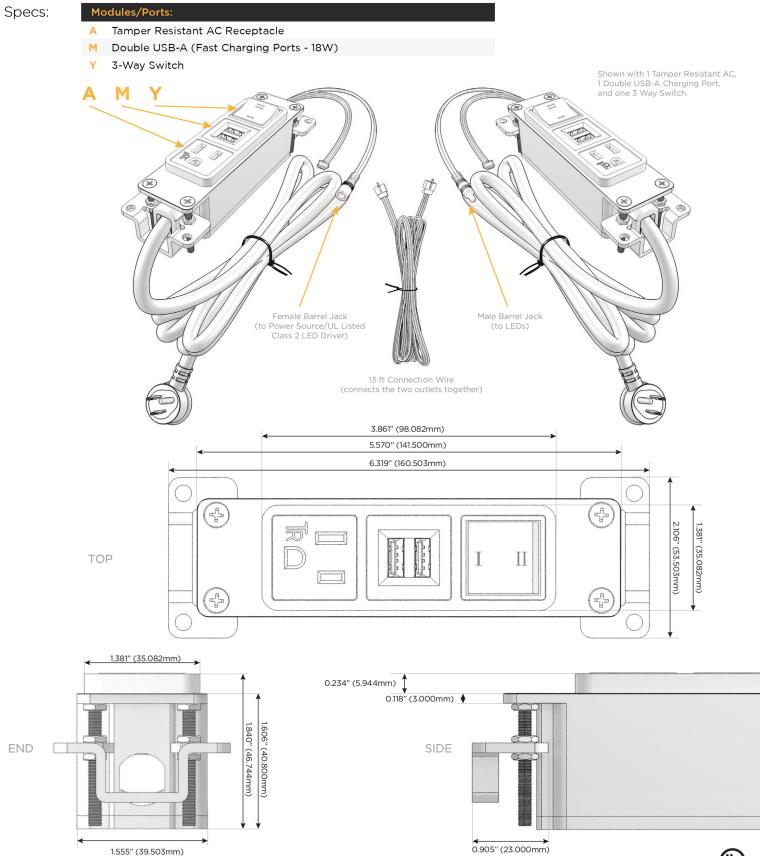

M-POWER-3T-AMY-BZB(2)

Distributed by

Mormax Company, Inc. 8 Westchester Plaza Elmsford, NY 10523 914-699-0101

] sales@mormax.com

🔗 mormax.com

Metro Light & Power's line of power & data solutions offers sophisticated design elements combined with greater ease of installation. Streamlined and low-profile, enhanced by side-exiting cords, our outlets advance the industry with their cutting edge look and feel. We believe flexibility is key, and we provide a variety of mounting options, including the ability to mount in limited spaces. Our outlets are available in many finishes and configurations, in addition to a custom color and finish capability for our clients.