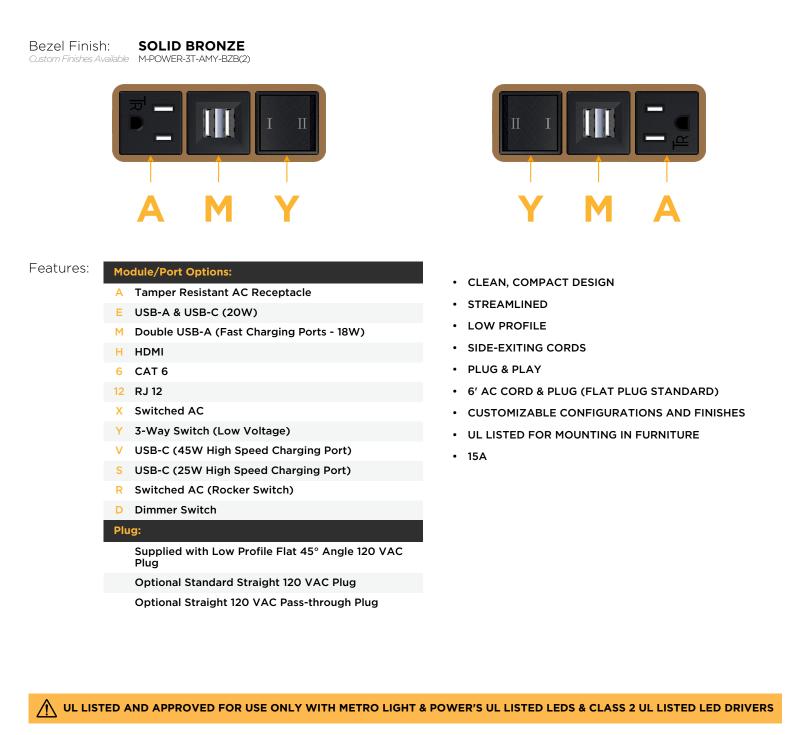

M-POWER-3T-AMY-BZB(2)

Distributed by

Mormax Company, Inc. 8 Westchester Plaza Elmsford, NY 10523 914-699-0101

] sales@mormax.com

🔗 mormax.com

Metro Light & Power's line of power & data solutions offers sophisticated design elements combined with greater ease of installation. Streamlined and low-profile, enhanced by side-exiting cords, our outlets advance the industry with their cutting edge look and feel. We believe flexibility is key, and we provide a variety of mounting options, including the ability to mount in limited spaces. Our outlets are available in many finishes and configurations, in addition to a custom color and finish capability for our clients.