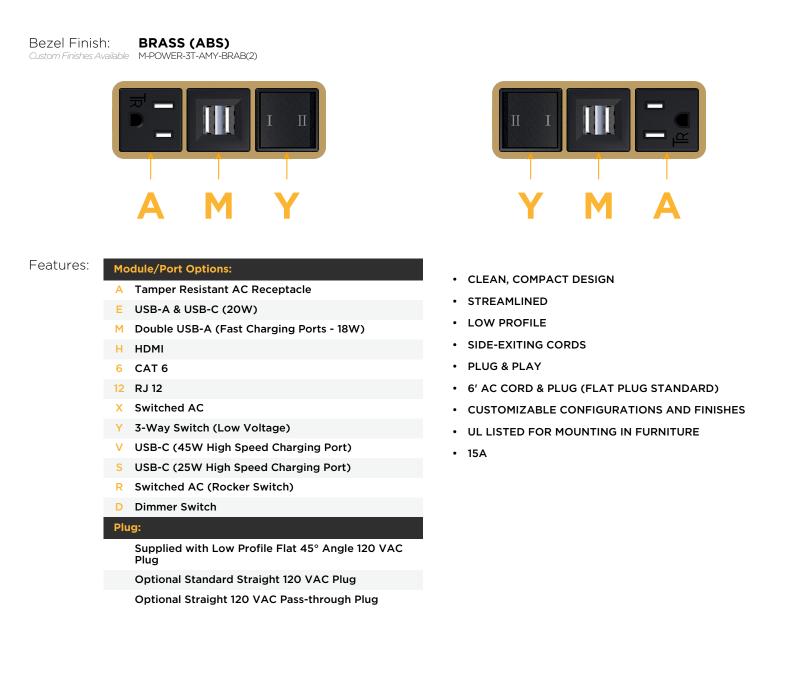

M-POWER-3T-AMY-BRAB(2)

Distributed by

Mormax Company, Inc. 8 Westchester Plaza Elmsford, NY 10523 914-699-0101

] sales@mormax.com

6 mormax.com

Metro Light & Power's line of power & data solutions offers sophisticated design elements combined with greater ease of installation. Streamlined and low-profile, enhanced by side-exiting cords, our outlets advance the industry with their cutting edge look and feel. We believe flexibility is key, and we provide a variety of mounting options, including the ability to mount in limited spaces. Our outlets are available in many finishes and configurations, in addition to a custom color and finish capability for our clients.

## METRO POWER M-POWER-3T

## AC POWER & DATA CONNECTIVITY SOLUTION

M-POWER-3T-AMY-BRAB(2)

Distributed by

Mormax Company, Inc. 8 Westchester Plaza Elmsford, NY 10523 Solution
Solution
Solution
Solution
Solution

Solution

Solution

Solution