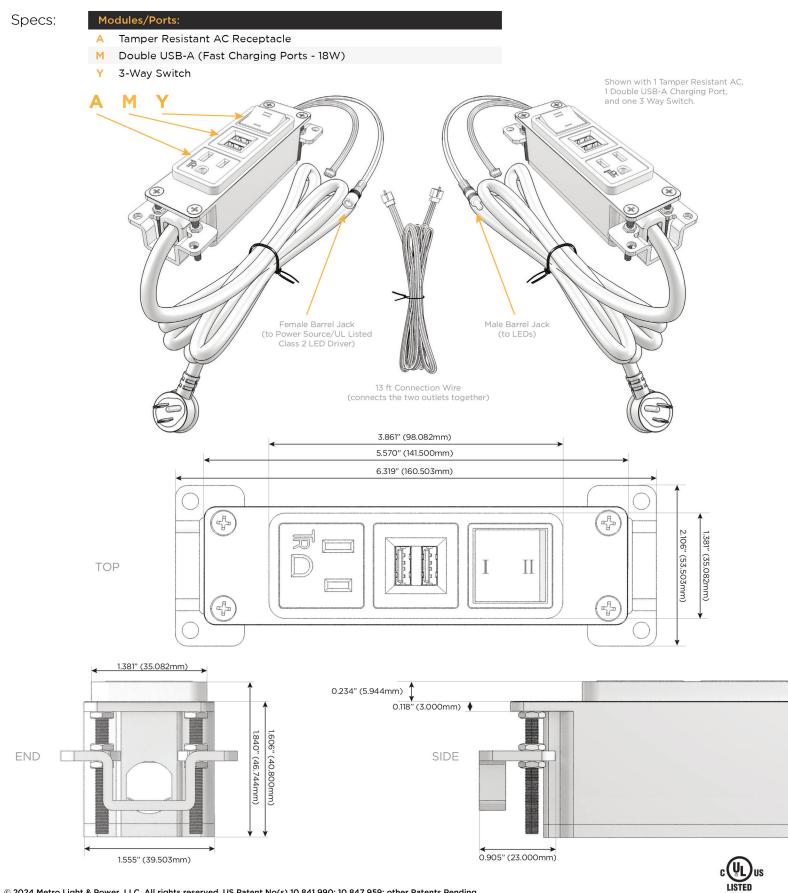

VL LISTED AND APPROVED FOR USE ONLY WITH METRO LIGHT & POWER'S UL LISTED LEDS & CLASS 2 UL LISTED LED DRIVERS

© 2024 Metro Light & Power, LLC. All rights reserved. US Patent No(s) 10,841,990; 10,847,959; other Patents Pending Metro Light & Power, LLC | 11 Smith St Englewood, NJ 07631 | T: 201-416-4160 | F: 208-979-4613 | info@metrolightandpower.com | www.metrolightandpower.com