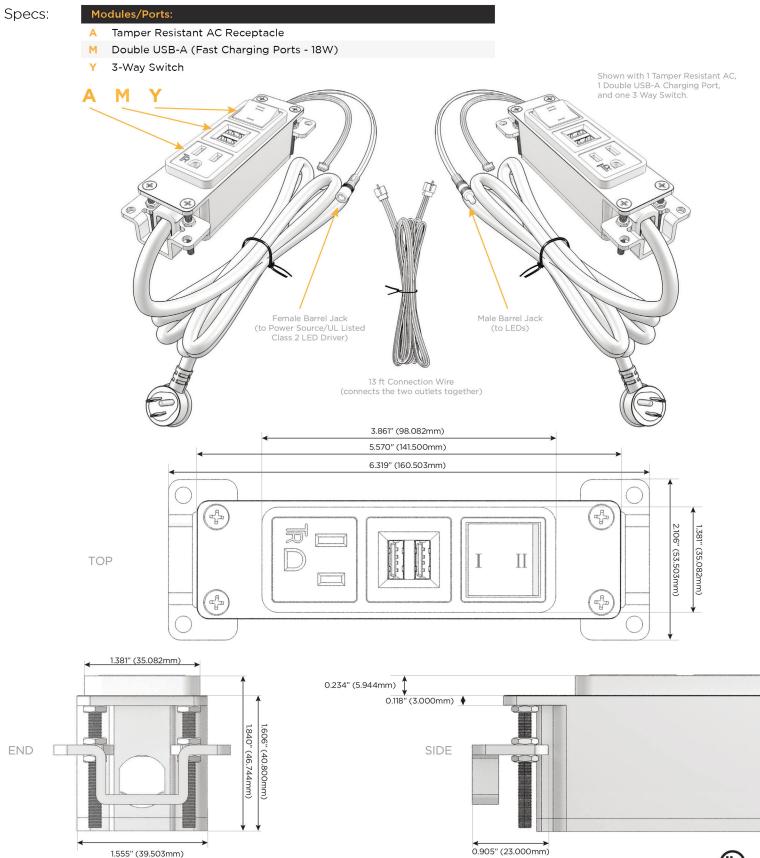

#### Features: **Module/Port Options:**

- **Tamper Resistant AC Receptacle** Α
- E USB-A & USB-C (20W)
- Double USB-A (Fast Charging Ports 18W) Μ
- H HDMI
- CAT 6 6
- 12 RJ 12
- Switched AC Х
- 3-Way Switch (Low Voltage) Y
- USB-C (45W High Speed Charging Port) V
- USB-C (25W High Speed Charging Port) S
- Switched AC (Rocker Switch) D
- **Dimmer Switch** D

### Plug:

- Supplied with Low Profile Flat 45° Angle 120 VAC Plug
- **Optional Standard Straight 120 VAC Plug**
- **Optional Straight 120 VAC Pass-through Plug**

- CLEAN, COMPACT DESIGN
- STREAMLINED
- LOW PROFILE
- SIDE-EXITING CORDS
- **PLUG & PLAY**
- 6' AC CORD & PLUG (FLAT PLUG STANDARD)
- CUSTOMIZABLE CONFIGURATIONS AND FINISHES
- UL LISTED FOR MOUNTING IN FURNITURE
- 15A

UL LISTED AND APPROVED FOR USE ONLY WITH METRO LIGHT & POWER'S UL LISTED LEDS & CLASS 2 UL LISTED LED DRIVERS