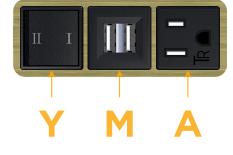

#### Features: **Module/Port Options:**

- **Tamper Resistant AC Receptacle** Α
- E USB-A & USB-C (20W)
- Double USB-A (Fast Charging Ports 18W) Μ
- H HDMI
- CAT 6 6
- 12 RJ 12
- Switched AC Х
- 3-Way Switch (Low Voltage) Y
- USB-C (45W High Speed Charging Port) V
- USB-C (25W High Speed Charging Port) S
- Switched AC (Rocker Switch) D
- **Dimmer Switch** D