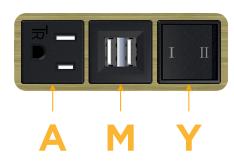

#### Features: **Module/Port Options:**

- **Tamper Resistant AC Receptacle** Α
- E USB-A & USB-C (20W)
- Double USB-A (Fast Charging Ports 18W) Μ
- H HDMI
- CAT 6 6
- 12 RJ 12
- Switched AC Х
- 3-Way Switch (Low Voltage) Y
- USB-C (45W High Speed Charging Port) V
- USB-C (25W High Speed Charging Port) S
- Switched AC (Rocker Switch) D
- **Dimmer Switch** D