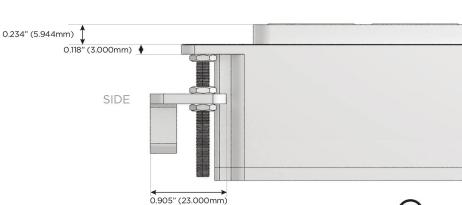

ile Flat 45° Angle 120 VAC Plug

Optional Standard Straight 120 VAC Plug

Optional Straight 120 VAC Pass-through Plug

- · CLEAN, COMPACT DESIGN
- STREAMLINED
- LOW PROFILE
- SIDE-EXITING CORDS
- PLUG & PLAY
- 6' AC CORD & PLUG (FLAT PLUG STANDARD)
- CUSTOMIZABLE CONFIGURATIONS AND FINISHES
- UL LISTED FOR MOUNTING IN FURNITURE
- 15A

 $\wedge$ 

UL LISTED AND APPROVED FOR USE ONLY WITH METRO LIGHT & POWER'S UL LISTED LEDS & CLASS 2 UL LISTED LED DRIVERS





#### AC POWER & DATA CONNECTIVITY SOLUTION

M-POWER-3T-AMY-BR4B(2)

# Distributed by



Mormax Company, Inc.
8 Westchester Plaza

Elmsford, NY 10523

914-699-0101

sales@mormax.com mormax.com

# AMY-BR4B(2)

# Specs:

# Modules/Ports:

- A Tamper Resistant AC Receptacle
- M Double USB-A (Fast Charging Ports 18W)
- Y 3-Way Switch