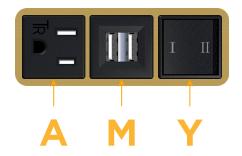

# AMY-BR4B(2)

# Modules/Ports:

- A Tamper Resistant AC Receptacle
- M Double USB-A (Fast Charging Ports 18W)
- Y 3-Way Switch