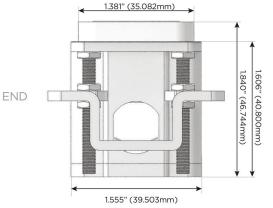

ofile Flat 45° Angle 120 VAC Plug

Optional Standard Straight 120 VAC Plug

Optional Straight 120 VAC Pass-through Plug

- · CLEAN, COMPACT DESIGN
- STREAMLINED
- LOW PROFILE
- SIDE-EXITING CORDS
- PLUG & PLAY
- 6' AC CORD & PLUG (FLAT PLUG STANDARD)
- CUSTOMIZABLE CONFIGURATIONS AND FINISHES
- UL LISTED FOR MOUNTING IN FURNITURE
- 15A

 $\wedge$ 

UL LISTED AND APPROVED FOR USE ONLY WITH METRO LIGHT & POWER'S UL LISTED LEDS & CLASS 2 UL LISTED LED DRIVERS





#### AC POWER & DATA CONNECTIVITY SOLUTION

M-POWER-3T-AMY-BR4B(2)

# Distributed by



Mormax Company, Inc.
8 Westchester Plaza

Elmsford, NY 10523

914-699-0101

sales@mormax.com mormax.com

# AMY-BR4B(2)

# Specs:

# Modules/Ports:

- A Tamper Resistant AC Receptacle
- M Double USB-A (Fast Charging Ports 18W)
- Y 3-Way Switch