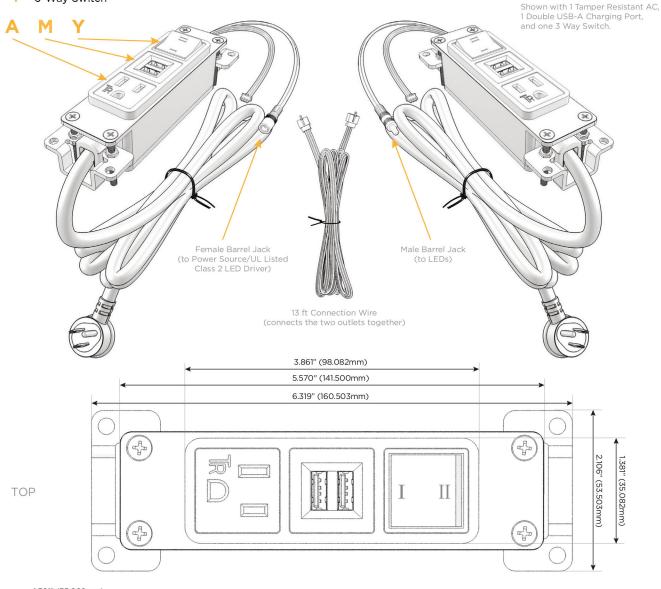

#### **Module/Port Options:**

- A Tamper Resistant AC Receptacle
- E USB-A & USB-C (20W)
- M Double USB-A (Fast Charging Ports 18W)
- H HDMI
- 6 CAT 6
- 12 RJ 12
- X Switched AC
- Y 3-Way Switch (Low Voltage)
- V USB-C (45W High Speed Charging Port)
- S USB-C (25W High Speed Charging Port)
- R Switched AC (Rocker Switch)
- Dimmer Switch

#### Plug:

Supplied with Low Profile Flat 45° Angle 120 VAC Plug

Optional Standard Straight 120 VAC Plug

Optional Straight 120 VAC Pass-through Plug

- · CLEAN, COMPACT DESIGN
- STREAMLINED
- LOW PROFILE
- SIDE-EXITING CORDS
- PLUG & PLAY
- 6' AC CORD & PLUG (FLAT PLUG STANDARD)
- CUSTOMIZABLE CONFIGURATIONS AND FINISHES
- UL LISTED FOR MOUNTING IN FURNITURE
- 15A

 $\wedge$ 

UL LISTED AND APPROVED FOR USE ONLY WITH METRO LIGHT & POWER'S UL LISTED LEDS & CLASS 2 UL LISTED LED DRIVERS

# Modules/Ports:

- A Tamper Resistant AC Receptacle
- M Double USB-A (Fast Charging Ports 18W)
- Y 3-Way Switch