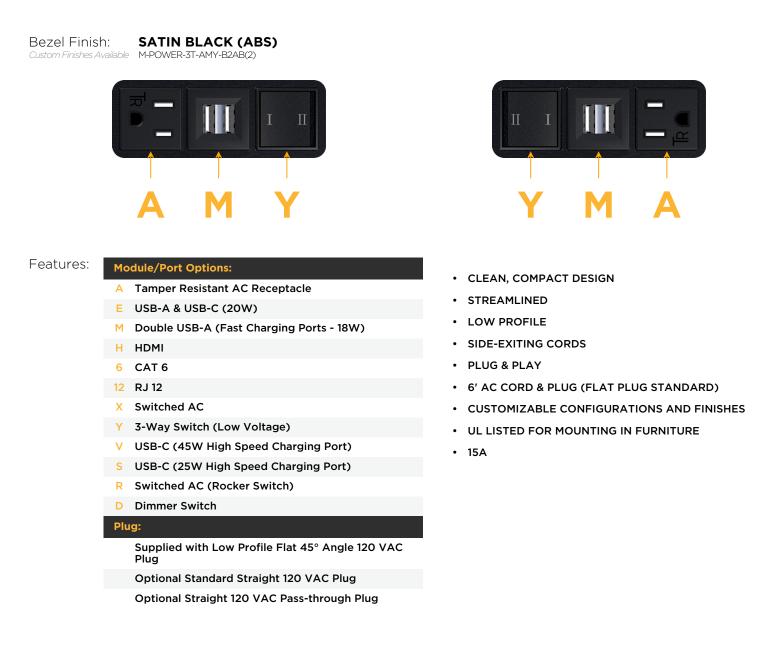

M-POWER-3T-AMY-B2AB(2)

Distributed by

Mormax Company, Inc. 8 Westchester Plaza Elmsford, NY 10523 914-699-0101

sales@mormax.com

🔗 mormax.com

Metro Light & Power's line of power & data solutions offers sophisticated design elements combined with greater ease of installation. Streamlined and low-profile, enhanced by side-exiting cords, our outlets advance the industry with their cutting edge look and feel. We believe flexibility is key, and we provide a variety of mounting options, including the ability to mount in limited spaces. Our outlets are available in many finishes and configurations, in addition to a custom color and finish capability for our clients.