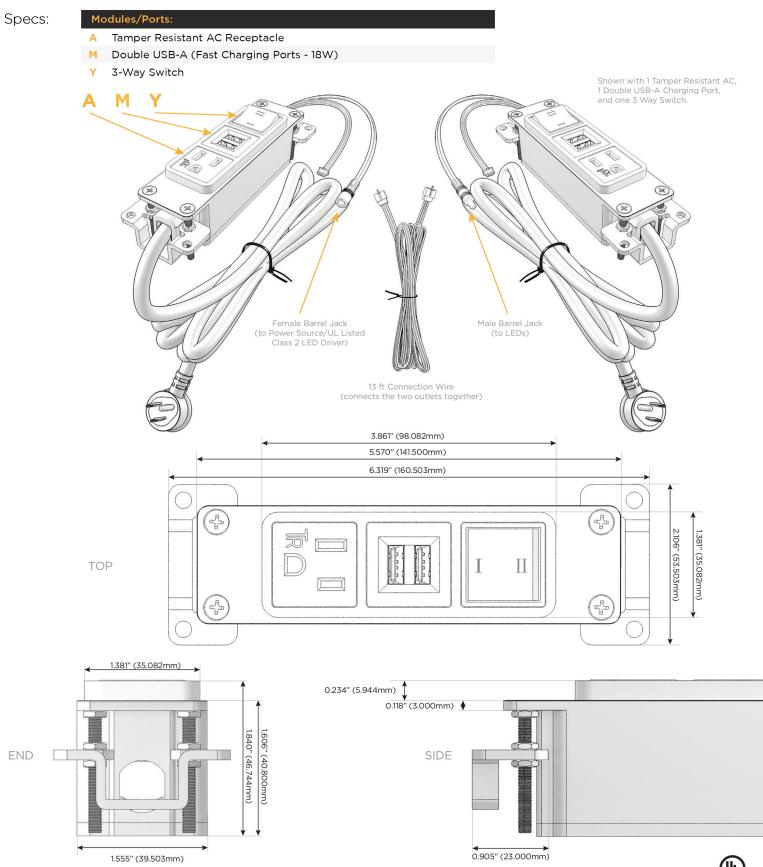

M-POWER-3T-AMY-B2AB(2)

Distributed by

Mormax Company, Inc. 8 Westchester Plaza Elmsford, NY 10523 914-699-0101

sales@mormax.com

🔗 mormax.com

Metro Light & Power's line of power & data solutions offers sophisticated design elements combined with greater ease of installation. Streamlined and low-profile, enhanced by side-exiting cords, our outlets advance the industry with their cutting edge look and feel. We believe flexibility is key, and we provide a variety of mounting options, including the ability to mount in limited spaces. Our outlets are available in many finishes and configurations, in addition to a custom color and finish capability for our clients.

1 UL LISTED AND APPROVED FOR USE ONLY WITH METRO LIGHT & POWER'S UL LISTED LEDS & CLASS 2 UL LISTED LED DRIVERS