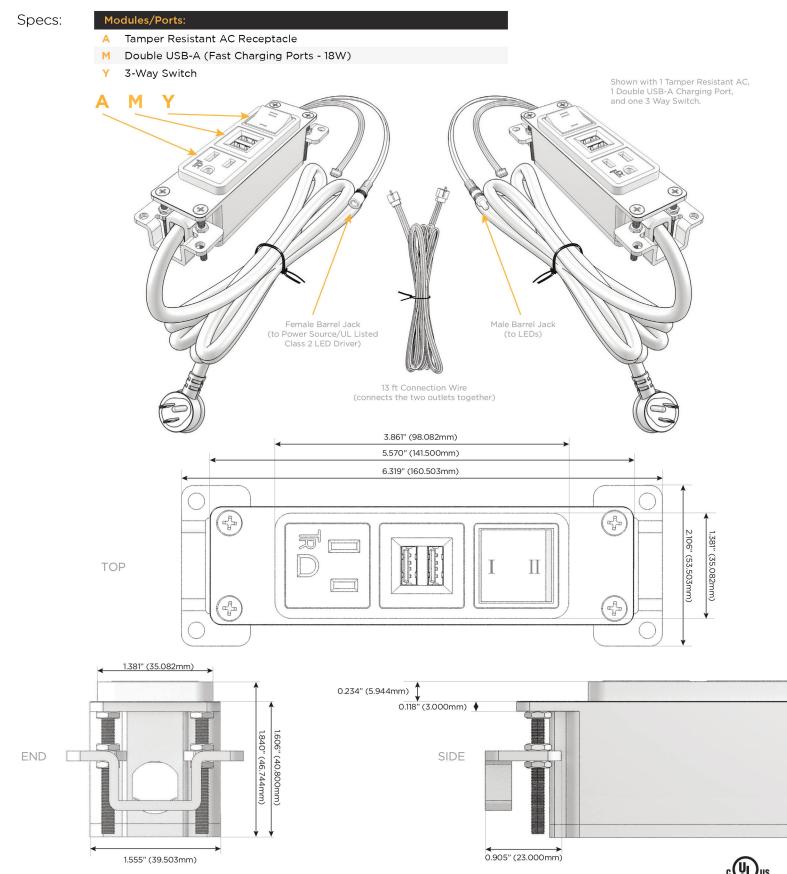

#### **Module/Port Options:**

- **Tamper Resistant AC Receptacle** Α
- E USB-A & USB-C (20W)
- Double USB-A (Fast Charging Ports 18W) Μ
- H HDMI
- CAT 6 6
- 12 RJ 12
- Switched AC Х
- 3-Way Switch (Low Voltage) Y
- USB-C (45W High Speed Charging Port) V
- USB-C (25W High Speed Charging Port)
- Switched AC (Rocker Switch) D
- **Dimmer Switch** D

#### Plug:

- Supplied with Low Profile Flat 45° Angle 120 VAC Plug
- **Optional Standard Straight 120 VAC Plug**
- **Optional Straight 120 VAC Pass-through Plug**

- CLEAN, COMPACT DESIGN
- STREAMLINED
- LOW PROFILE
- SIDE-EXITING CORDS
- **PLUG & PLAY**
- 6' AC CORD & PLUG (FLAT PLUG STANDARD)
- CUSTOMIZABLE CONFIGURATIONS AND FINISHES
- UL LISTED FOR MOUNTING IN FURNITURE
- 15A

UL LISTED AND APPROVED FOR USE ONLY WITH METRO LIGHT & POWER'S UL LISTED LEDS & CLASS 2 UL LISTED LED DRIVERS