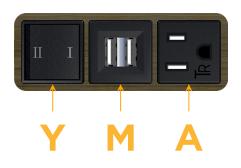

#### **Module/Port Options:**

- **Tamper Resistant AC Receptacle** Α
- E USB-A & USB-C (20W)
- Double USB-A (Fast Charging Ports 18W) Μ
- H HDMI
- CAT 6 6
- 12 RJ 12
- Switched AC Х
- 3-Way Switch (Low Voltage) Y
- USB-C (45W High Speed Charging Port) V
- USB-C (25W High Speed Charging Port)
- Switched AC (Rocker Switch) D
- **Dimmer Switch** D