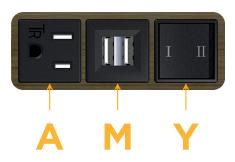

#### **Module/Port Options:**

- **Tamper Resistant AC Receptacle** Α
- E USB-A & USB-C (20W)
- Double USB-A (Fast Charging Ports 18W) Μ
- H HDMI
- CAT 6 6
- 12 RJ 12
- Switched AC Х
- 3-Way Switch (Low Voltage) Y
- USB-C (45W High Speed Charging Port) V
- USB-C (25W High Speed Charging Port)
- Switched AC (Rocker Switch) D
- **Dimmer Switch** D