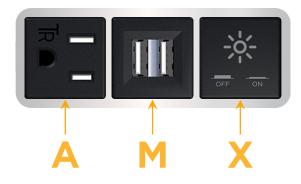

## Module/Port Options:

- **Tamper Resistant AC Receptacle** Α
- E USB-A & USB-C (20W)
- Μ Double USB-A (Fast Charging Ports - 18W)
- H. HDMI
- 6 CAT 6
- 12 RJ 12
- Switched AC X
- 3-Way Switch (Low Voltage) Y
- V USB-C (45W High Speed Charging Port)
- USB-C (25W High Speed Charging Port) S
- R Switched AC (Rocker Switch)
- D Dimmer Switch