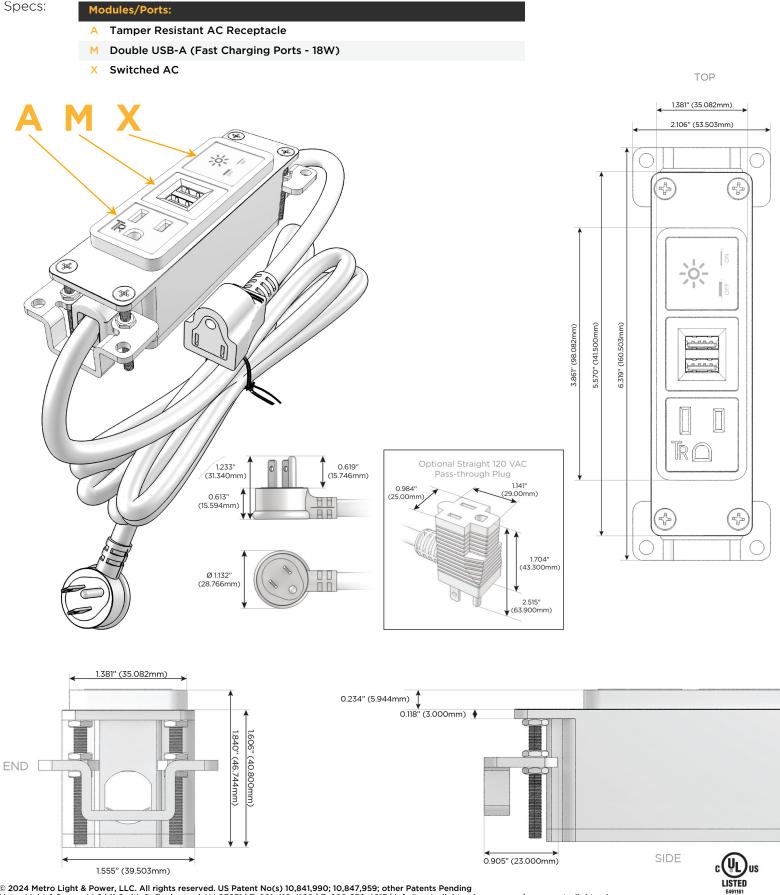

## Module/Port Options:

- **Tamper Resistant AC Receptacle** Α
- E USB-A & USB-C (20W)
- Μ Double USB-A (Fast Charging Ports - 18W)
- H. HDMI
- 6 CAT 6
- 12 RJ 12
- Switched AC X
- 3-Way Switch (Low Voltage) Y
- V USB-C (45W High Speed Charging Port)
- USB-C (25W High Speed Charging Port) S
- R Switched AC (Rocker Switch)
- D Dimmer Switch

#### Plug:

Supplied with Low Profile Flat 45° Angle 120 VAC Plug

**Optional Standard Straight 120 VAC Plug** 

Optional Straight 120 VAC Pass-through Plug

- CLEAN, COMPACT DESIGN
- STREAMLINED
- LOW PROFILE
- SIDE-EXITING CORDS
- PLUG & PLAY
- 6' AC CORD & PLUG (FLAT PLUG STANDARD)
- CUSTOMIZABLE CONFIGURATIONS AND FINISHES
- UL LISTED FOR MOUNTING IN FURNITURE
- 15A