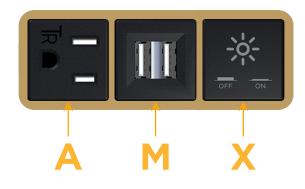

### Module/Port Options:

- A Tamper Resistant AC Receptacle
- E USB-A & USB-C (20W)
- M Double USB-A (Fast Charging Ports 18W)
- H HDMI
- 6 CAT 6
- 12 RJ 12
- X Switched AC
- Y 3-Way Switch (Low Voltage)
- V USB-C (45W High Speed Charging Port)
- S USB-C (25W High Speed Charging Port)
- R Switched AC (Rocker Switch)
- D Dimmer Switch