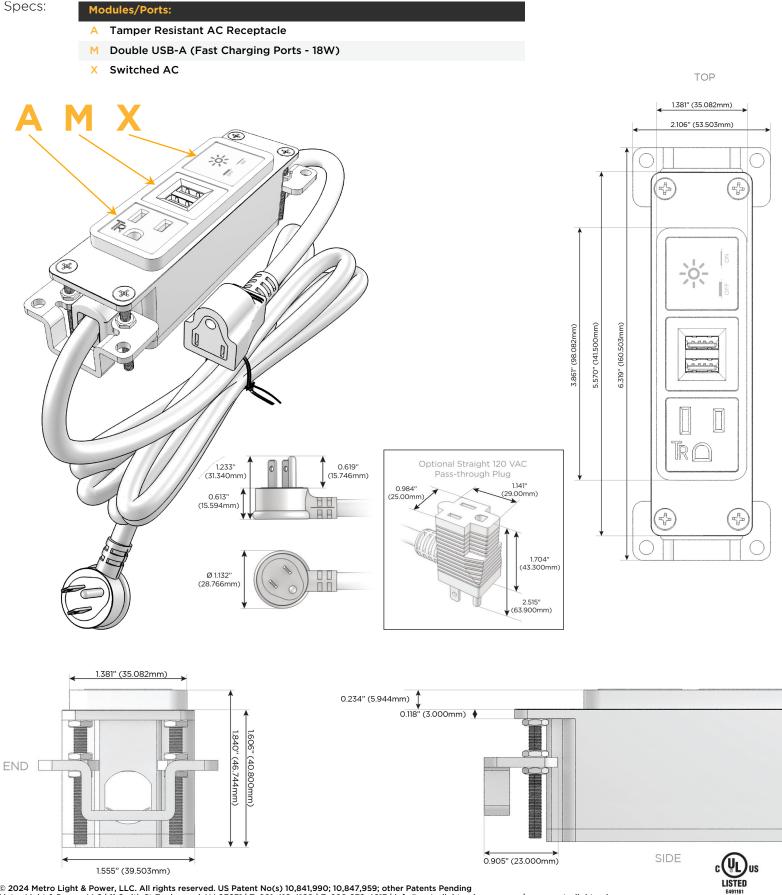

### Module/Port Options:

- A Tamper Resistant AC Receptacle
- E USB-A & USB-C (20W)
- M Double USB-A (Fast Charging Ports 18W)
- H HDMI
- 6 CAT 6
- 12 RJ 12
- X Switched AC
- Y 3-Way Switch (Low Voltage)
- V USB-C (45W High Speed Charging Port)
- S USB-C (25W High Speed Charging Port)
- R Switched AC (Rocker Switch)
- D Dimmer Switch

#### Plug:

Supplied with Low Profile Flat 45° Angle 120 VAC Plug

Optional Standard Straight 120 VAC Plug

Optional Straight 120 VAC Pass-through Plug

- CLEAN, COMPACT DESIGN
- STREAMLINED
- LOW PROFILE
- SIDE-EXITING CORDS
- PLUG & PLAY
- 6' AC CORD & PLUG (FLAT PLUG STANDARD)
- CUSTOMIZABLE CONFIGURATIONS AND FINISHES
- UL LISTED FOR MOUNTING IN FURNITURE
- 15A