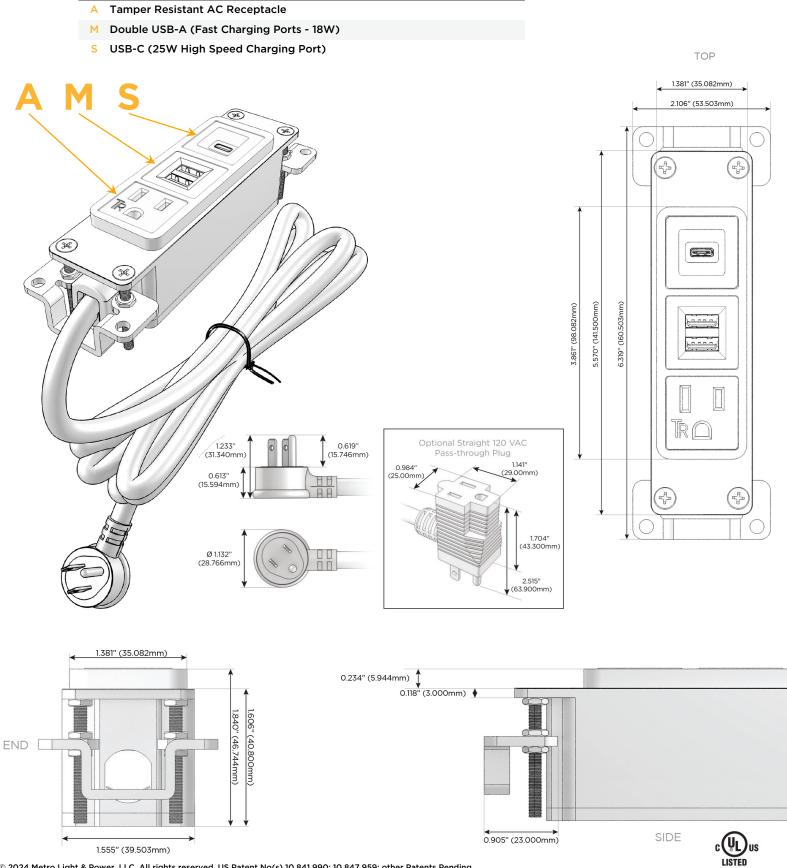

## Module/Port Options:

- A Tamper Resistant AC Receptacle
- E USB-A & USB-C (20W)
- M Double USB-A (Fast Charging Ports 18W)
- H HDMI
- 6 CAT 6
- 12 RJ 12
- X Switched AC
- Y 3-Way Switch (Low Voltage)
- V USB-C (45W High Speed Charging Port)
- S USB-C (25W High Speed Charging Port)
- R Switched AC (Rocker Switch)
- D Dimmer Switch

### Plug:

Supplied with Low Profile Flat 45° Angle 120 VAC Plug

Optional Standard Straight 120 VAC Plug

Optional Straight 120 VAC Pass-through Plug

- CLEAN, COMPACT DESIGN
- STREAMLINED
- LOW PROFILE
- SIDE-EXITING CORDS
- PLUG & PLAY
- 6' AC CORD & PLUG (FLAT PLUG STANDARD)
- CUSTOMIZABLE CONFIGURATIONS AND FINISHES
- UL LISTED FOR MOUNTING IN FURNITURE
- 15A