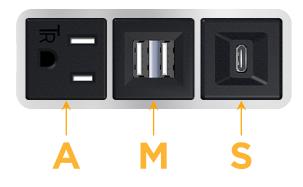

## Module/Port Options:

- A Tamper Resistant AC Receptacle
- E USB-A & USB-C (20W)
- M Double USB-A (Fast Charging Ports 18W)
- H HDMI
- 6 CAT 6
- 12 RJ 12
- X Switched AC
- Y 3-Way Switch (Low Voltage)
- V USB-C (45W High Speed Charging Port)
- S USB-C (25W High Speed Charging Port)
- R Switched AC (Rocker Switch)
- D Dimmer Switch