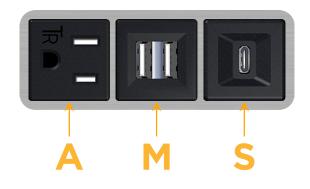

### Module/Port Options:

- A Tamper Resistant AC Receptacle
- E USB-A & USB-C (20W)
- M Double USB-A (Fast Charging Ports 18W)
- H HDMI
- 6 CAT 6
- 12 RJ 12
- X Switched AC
- Y 3-Way Switch (Low Voltage)
- V USB-C (45W High Speed Charging Port)
- S USB-C (25W High Speed Charging Port)
- R Switched AC (Rocker Switch)
- D Dimmer Switch