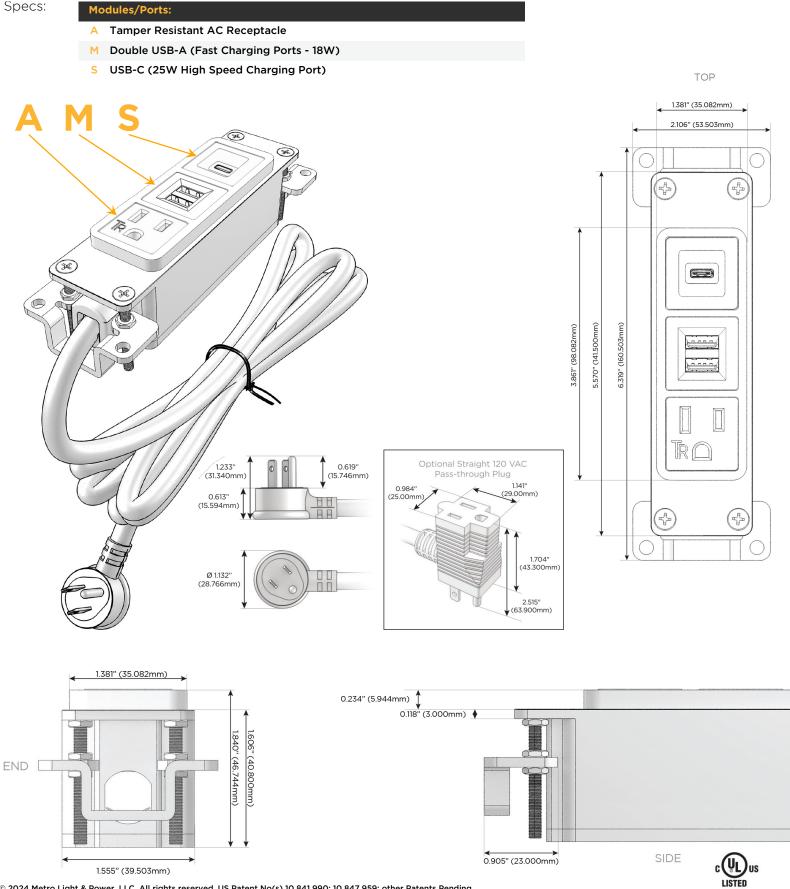

### Module/Port Options:

- A Tamper Resistant AC Receptacle
- E USB-A & USB-C (20W)
- M Double USB-A (Fast Charging Ports 18W)
- H HDMI
- 6 CAT 6
- 12 RJ 12
- X Switched AC
- Y 3-Way Switch (Low Voltage)
- V USB-C (45W High Speed Charging Port)
- S USB-C (25W High Speed Charging Port)
- R Switched AC (Rocker Switch)
- D Dimmer Switch

### Plug:

Supplied with Low Profile Flat 45° Angle 120 VAC Plug

Optional Standard Straight 120 VAC Plug

Optional Straight 120 VAC Pass-through Plug

- CLEAN, COMPACT DESIGN
- STREAMLINED
- LOW PROFILE
- SIDE-EXITING CORDS
- PLUG & PLAY
- 6' AC CORD & PLUG (FLAT PLUG STANDARD)
- CUSTOMIZABLE CONFIGURATIONS AND FINISHES
- UL LISTED FOR MOUNTING IN FURNITURE
- 15A