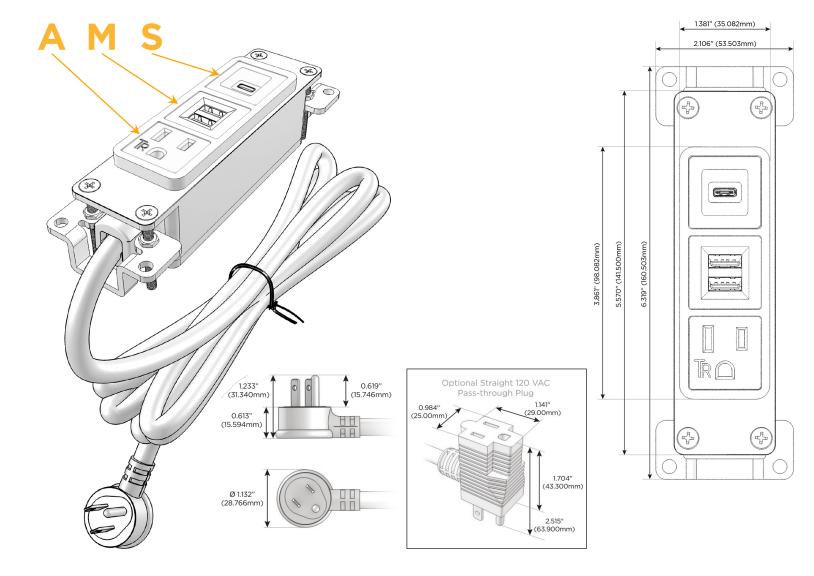

#### Plug:

Supplied with Low Profile Flat 45° Angle 120 VAC Plug

Optional Standard Straight 120 VAC Plug

Optional Straight 120 VAC Pass-through Plug

- CLEAN, COMPACT DESIGN
- **STREAMLINED**
- **LOW PROFILE**
- SIDE-EXITING CORDS
- **PLUG & PLAY**
- 6' AC CORD & PLUG (FLAT PLUG STANDARD)
- **CUSTOMIZABLE CONFIGURATIONS AND FINISHES**
- **UL LISTED FOR MOUNTING IN FURNITURE**
- 15A

# **Modules/Ports:**

- A Tamper Resistant AC Receptacle
- M Double USB-A (Fast Charging Ports 18W)
- S USB-C (25W High Speed Charging Port)

TOP