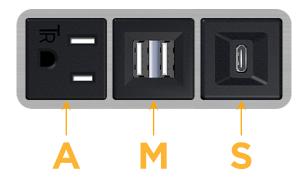

# **Modules/Ports:**

- A Tamper Resistant AC Receptacle
- M Double USB-A (Fast Charging Ports 18W)
- S USB-C (25W High Speed Charging Port)

TOP