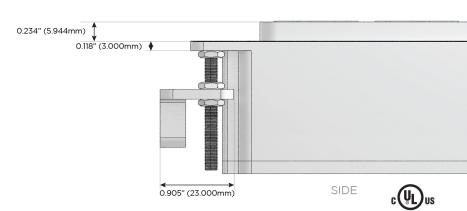

#### AC POWER & DATA CONNECTIVITY SOLUTION

M-POWER-3T-AMS-SS4AB

Distributed by

Mormax Company, Inc.

914-699-0101 sales@mormax.com

mormax.com

8 Westchester Plaza Elmsford, NY 10523

Metro Light & Power's line of power & data solutions offers sophisticated design elements combined with greater ease of installation. Streamlined and low-profile, enhanced by side-exiting cords, our outlets advance the industry with their cutting edge look and feel. We believe flexibility is key, and we provide a variety of mounting options, including the ability to mount in limited spaces. Our outlets are available in many finishes and configurations, in addition to a custom color and finish capability for our clients.