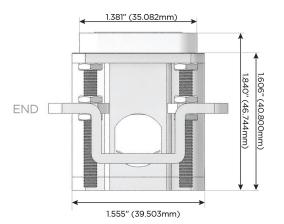

#### AC POWER & DATA CONNECTIVITY SOLUTION

M-POWER-3T-AMS-SS4AB

Distributed by

Mormax Company, Inc.

914-699-0101 sales@mormax.com

mormax.com

8 Westchester Plaza Elmsford, NY 10523

Metro Light & Power's line of power & data solutions offers sophisticated design elements combined with greater ease of installation. Streamlined and low-profile, enhanced by side-exiting cords, our outlets advance the industry with their cutting edge look and feel. We believe flexibility is key, and we provide a variety of mounting options, including the ability to mount in limited spaces. Our outlets are available in many finishes and configurations, in addition to a custom color and finish capability for our clients.