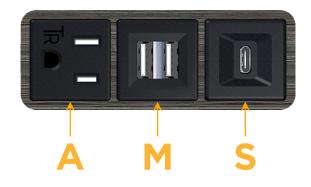

### Module/Port Options:

- A Tamper Resistant AC Receptacle
- E USB-A & USB-C (20W)
- M Double USB-A (Fast Charging Ports 18W)
- H HDMI
- 6 CAT 6
- 12 RJ 12
- X Switched AC
- Y 3-Way Switch (Low Voltage)
- V USB-C (45W High Speed Charging Port)
- S USB-C (25W High Speed Charging Port)
- R Switched AC (Rocker Switch)
- D Dimmer Switch