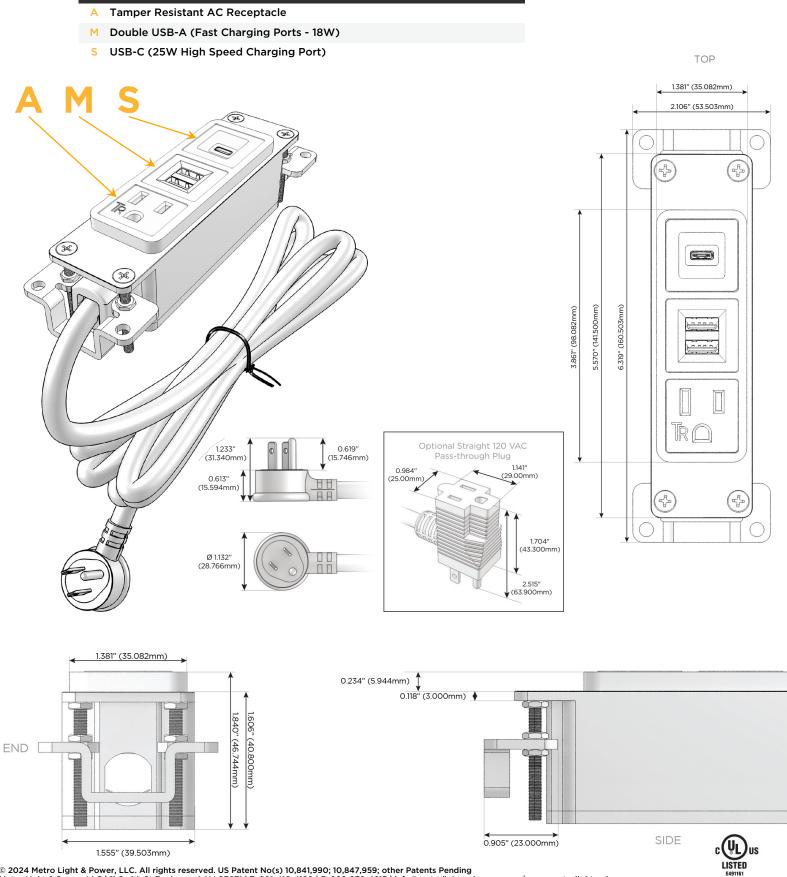

### Module/Port Options:

- A Tamper Resistant AC Receptacle
- E USB-A & USB-C (20W)
- M Double USB-A (Fast Charging Ports 18W)
- H HDMI
- 6 CAT 6
- 12 RJ 12
- X Switched AC
- Y 3-Way Switch (Low Voltage)
- V USB-C (45W High Speed Charging Port)
- S USB-C (25W High Speed Charging Port)
- R Switched AC (Rocker Switch)
- D Dimmer Switch

#### Plug:

Supplied with Low Profile Flat 45° Angle 120 VAC Plug

**Optional Standard Straight 120 VAC Plug** 

Optional Straight 120 VAC Pass-through Plug

- CLEAN, COMPACT DESIGN
- STREAMLINED
- LOW PROFILE
- SIDE-EXITING CORDS
- PLUG & PLAY
- 6' AC CORD & PLUG (FLAT PLUG STANDARD)
- CUSTOMIZABLE CONFIGURATIONS AND FINISHES
- UL LISTED FOR MOUNTING IN FURNITURE
- 15A