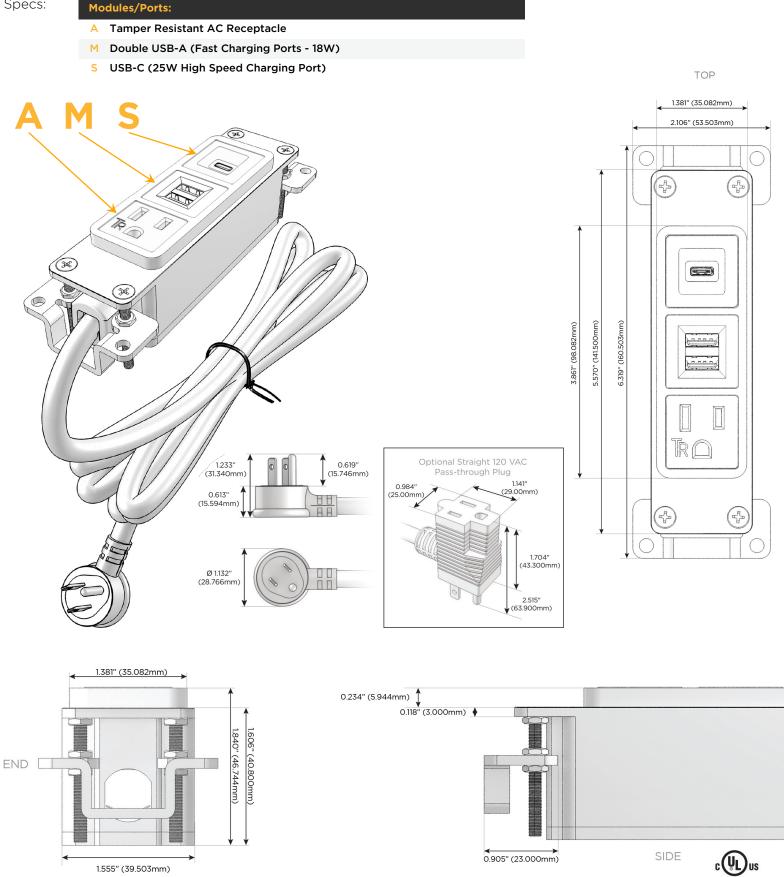

## Module/Port Options:

- A Tamper Resistant AC Receptacle
- E USB-A & USB-C (20W)
- M Double USB-A (Fast Charging Ports 18W)
- H HDMI
- 6 CAT 6
- 12 RJ 12
- X Switched AC
- Y 3-Way Switch (Low Voltage)
- V USB-C (45W High Speed Charging Port)
- S USB-C (25W High Speed Charging Port)
- R Switched AC (Rocker Switch)
- D Dimmer Switch

### Plug:

Supplied with Low Profile Flat 45° Angle 120 VAC Plug

Optional Standard Straight 120 VAC Plug

Optional Straight 120 VAC Pass-through Plug

- CLEAN, COMPACT DESIGN
- STREAMLINED
- LOW PROFILE
- SIDE-EXITING CORDS
- PLUG & PLAY
- 6' AC CORD & PLUG (FLAT PLUG STANDARD)
- CUSTOMIZABLE CONFIGURATIONS AND FINISHES
- UL LISTED FOR MOUNTING IN FURNITURE
- 15A

## AC POWER & DATA CONNECTIVITY SOLUTION

M-POWER-3T-AMS-MAB

Specs:

 $\square$ 

Mormax Company, Inc. 8 Westchester Plaza Elmsford, NY 10523

C 914-699-0101 sales@mormax.com mormax.com

© 2024 Metro Light & Power, LLC. All rights reserved. US Patent No(s) 10,841,990; 10,847,959; other Patents Pending Metro Light & Power, LLC | 11 Smith St Englewood, NJ 07631 | T: 201-416-4160 | F: 208-979-4613 | info@metrolightandpower.com | www.metrolightandpower.com