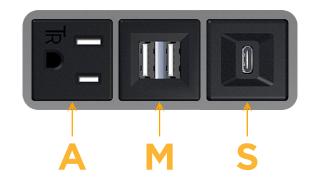

## Module/Port Options:

- A Tamper Resistant AC Receptacle
- E USB-A & USB-C (20W)
- M Double USB-A (Fast Charging Ports 18W)
- H HDMI
- 6 CAT 6
- 12 RJ 12
- X Switched AC
- Y 3-Way Switch (Low Voltage)
- V USB-C (45W High Speed Charging Port)
- S USB-C (25W High Speed Charging Port)
- R Switched AC (Rocker Switch)
- D Dimmer Switch