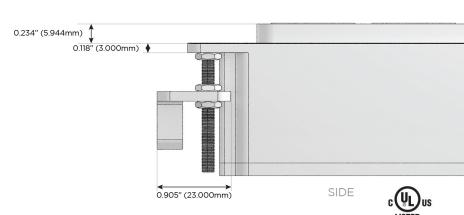

### Plug:

Supplied with Low Profile Flat 45° Angle 120 VAC Plug

Optional Standard Straight 120 VAC Plug

Optional Straight 120 VAC Pass-through Plug

- · CLEAN, COMPACT DESIGN
- STREAMLINED
- LOW PROFILE
- SIDE-EXITING CORDS
- PLUG & PLAY
- 6' AC CORD & PLUG (FLAT PLUG STANDARD)
- CUSTOMIZABLE CONFIGURATIONS AND FINISHES
- UL LISTED FOR MOUNTING IN FURNITURE
- 15A