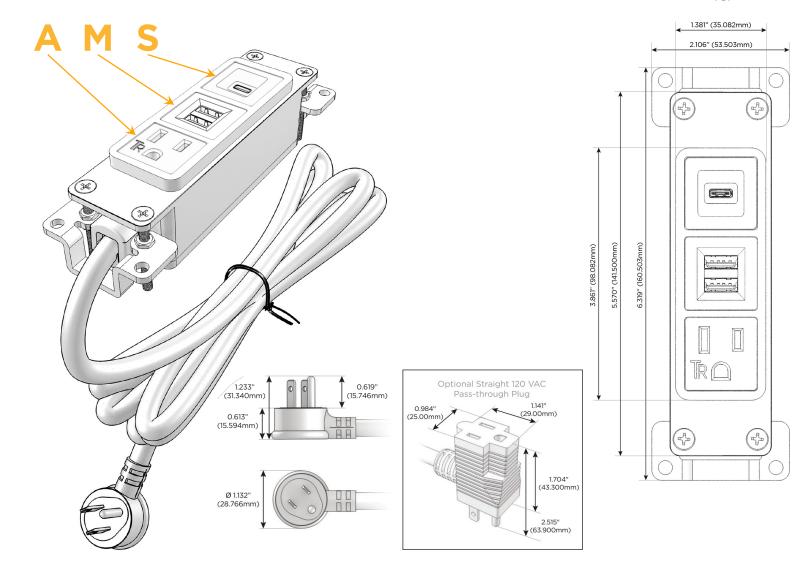

### Plug:

Supplied with Low Profile Flat 45° Angle 120 VAC Plug

Optional Standard Straight 120 VAC Plug

Optional Straight 120 VAC Pass-through Plug

- · CLEAN, COMPACT DESIGN
- STREAMLINED
- LOW PROFILE
- SIDE-EXITING CORDS
- PLUG & PLAY
- 6' AC CORD & PLUG (FLAT PLUG STANDARD)
- CUSTOMIZABLE CONFIGURATIONS AND FINISHES
- UL LISTED FOR MOUNTING IN FURNITURE
- 15A

# **Modules/Ports:**

- A Tamper Resistant AC Receptacle
- M Double USB-A (Fast Charging Ports 18W)
- S USB-C (25W High Speed Charging Port)

TOP