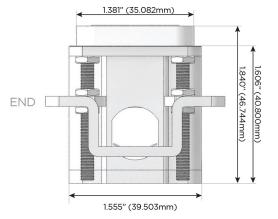

- R Switched AC (Rocker Switch)
- D Dimmer Switch

### Plug:

Supplied with Low Profile Flat 45° Angle 120 VAC Plug

Optional Standard Straight 120 VAC Plug

Optional Straight 120 VAC Pass-through Plug

- · CLEAN, COMPACT DESIGN
- STREAMLINED
- LOW PROFILE
- SIDE-EXITING CORDS
- PLUG & PLAY
- 6' AC CORD & PLUG (FLAT PLUG STANDARD)
- CUSTOMIZABLE CONFIGURATIONS AND FINISHES
- UL LISTED FOR MOUNTING IN FURNITURE
- 15A





#### AC POWER & DATA CONNECTIVITY SOLUTION

M-POWER-3T-AMS-CUAB

# MORMAX

Mormax Company, Inc.

<u>&</u>

914-699-0101

mormax.com

 $\searrow$ 

sales@mormax.com

# 8 Westchester Plaza Elmsford, NY 10523

Distributed by



# **Modules/Ports:**

- A Tamper Resistant AC Receptacle
- M Double USB-A (Fast Charging Ports 18W)
- S USB-C (25W High Speed Charging Port)

TOP