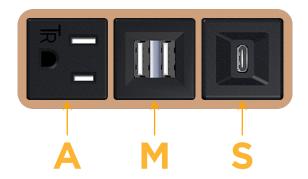

# **Modules/Ports:**

- A Tamper Resistant AC Receptacle
- M Double USB-A (Fast Charging Ports 18W)
- S USB-C (25W High Speed Charging Port)

TOP