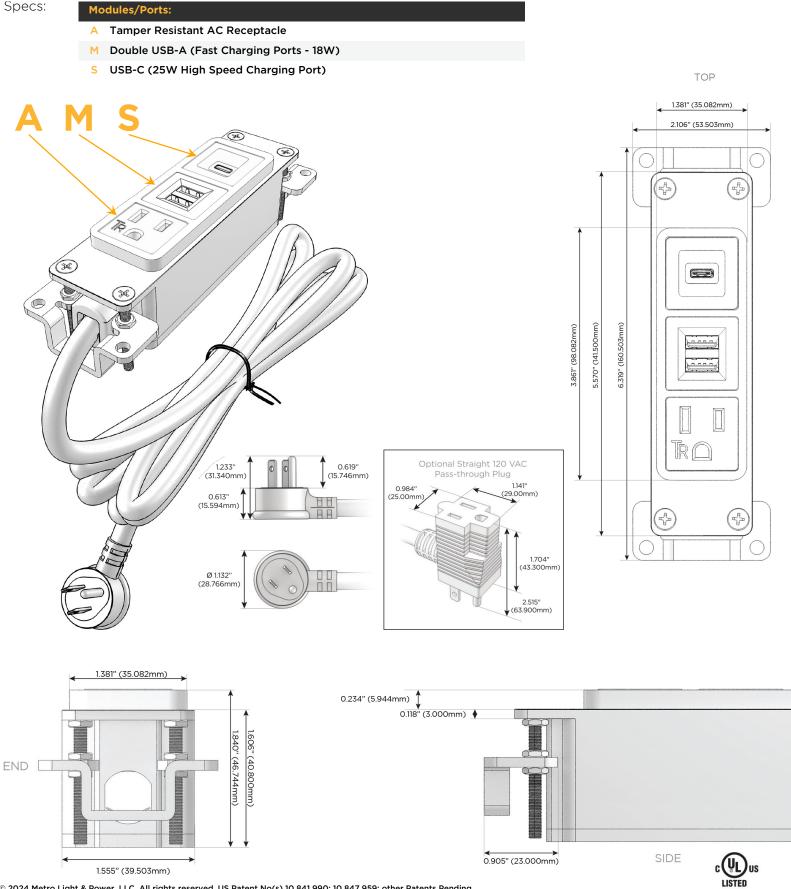

# Module/Port Options:

- **Tamper Resistant AC Receptacle** Α
- E USB-A & USB-C (20W)
- Μ Double USB-A (Fast Charging Ports - 18W)
- H. HDMI
- 6 CAT 6
- 12 RJ 12
- Switched AC X
- 3-Way Switch (Low Voltage) Y
- V USB-C (45W High Speed Charging Port)
- USB-C (25W High Speed Charging Port) S
- R Switched AC (Rocker Switch)
- D Dimmer Switch

### Plug:

Supplied with Low Profile Flat 45° Angle 120 VAC Plug

**Optional Standard Straight 120 VAC Plug** 

Optional Straight 120 VAC Pass-through Plug

- CLEAN, COMPACT DESIGN
- STREAMLINED
- LOW PROFILE
- SIDE-EXITING CORDS
- PLUG & PLAY
- 6' AC CORD & PLUG (FLAT PLUG STANDARD)
- CUSTOMIZABLE CONFIGURATIONS AND FINISHES
- UL LISTED FOR MOUNTING IN FURNITURE
- 15A