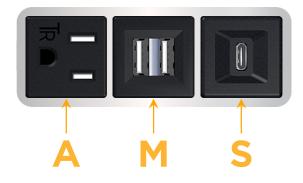

# Module/Port Options:

- **Tamper Resistant AC Receptacle** Α
- E USB-A & USB-C (20W)
- Μ Double USB-A (Fast Charging Ports - 18W)
- H. HDMI
- 6 CAT 6
- 12 RJ 12
- Switched AC X
- 3-Way Switch (Low Voltage) Y
- V USB-C (45W High Speed Charging Port)
- USB-C (25W High Speed Charging Port) S
- R Switched AC (Rocker Switch)
- D Dimmer Switch