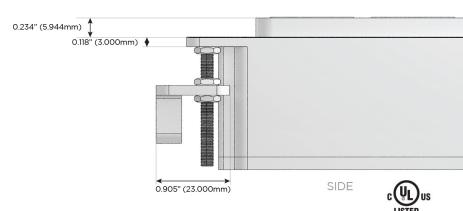

### Plug:

Supplied with Low Profile Flat 45° Angle 120 VAC Plug

Optional Standard Straight 120 VAC Plug

Optional Straight 120 VAC Pass-through Plug

- · CLEAN, COMPACT DESIGN
- STREAMLINED
- LOW PROFILE
- SIDE-EXITING CORDS
- PLUG & PLAY
- 6' AC CORD & PLUG (FLAT PLUG STANDARD)
- CUSTOMIZABLE CONFIGURATIONS AND FINISHES
- UL LISTED FOR MOUNTING IN FURNITURE
- 15A