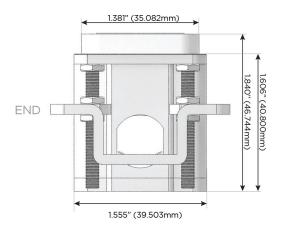

### Plug:

Supplied with Low Profile Flat 45° Angle 120 VAC Plug

Optional Standard Straight 120 VAC Plug

Optional Straight 120 VAC Pass-through Plug

- · CLEAN, COMPACT DESIGN
- STREAMLINED
- LOW PROFILE
- SIDE-EXITING CORDS
- PLUG & PLAY
- 6' AC CORD & PLUG (FLAT PLUG STANDARD)
- CUSTOMIZABLE CONFIGURATIONS AND FINISHES
- UL LISTED FOR MOUNTING IN FURNITURE
- 15A