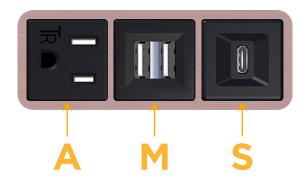

# **Modules/Ports:**

- A Tamper Resistant AC Receptacle
- M Double USB-A (Fast Charging Ports 18W)
- S USB-C (25W High Speed Charging Port)

TOP