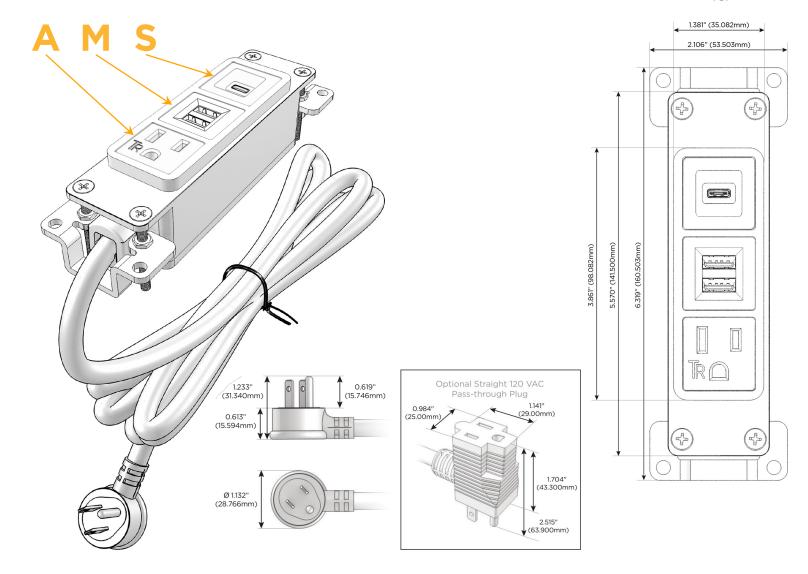

### Plug:

Supplied with Low Profile Flat 45° Angle 120 VAC Plug

Optional Standard Straight 120 VAC Plug

Optional Straight 120 VAC Pass-through Plug

- · CLEAN, COMPACT DESIGN
- STREAMLINED
- LOW PROFILE
- SIDE-EXITING CORDS
- PLUG & PLAY
- 6' AC CORD & PLUG (FLAT PLUG STANDARD)
- CUSTOMIZABLE CONFIGURATIONS AND FINISHES
- UL LISTED FOR MOUNTING IN FURNITURE
- 15A

# **Modules/Ports:**

- A Tamper Resistant AC Receptacle
- M Double USB-A (Fast Charging Ports 18W)
- S USB-C (25W High Speed Charging Port)

TOP