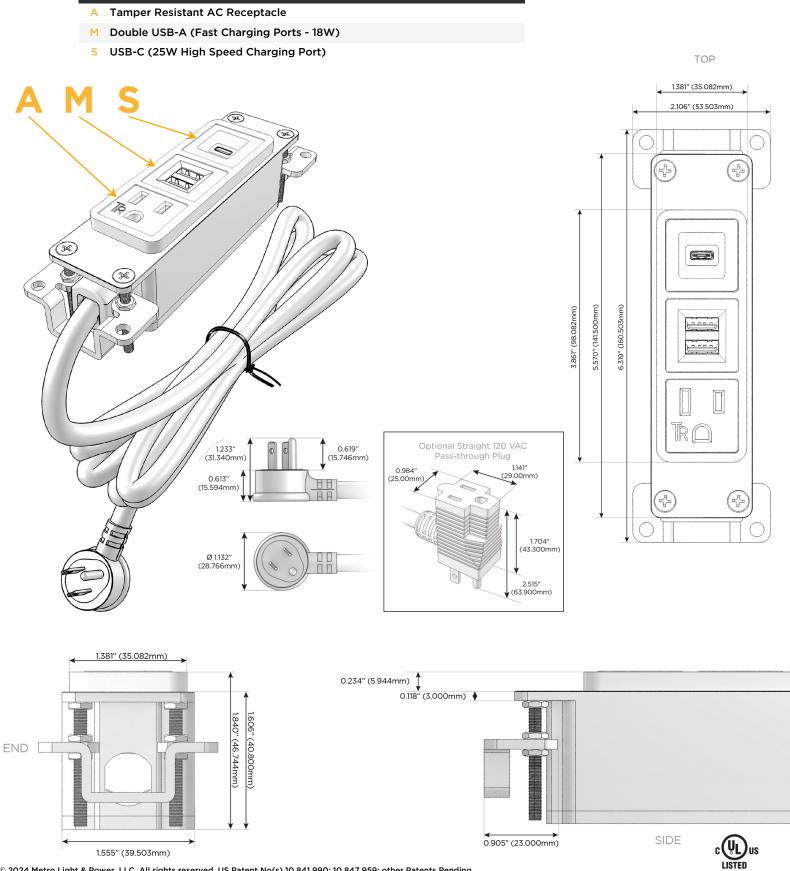

### Module/Port Options:

- A Tamper Resistant AC Receptacle
- E USB-A & USB-C (20W)
- M Double USB-A (Fast Charging Ports 18W)
- H HDMI
- 6 CAT 6
- 12 RJ 12
- X Switched AC
- Y 3-Way Switch (Low Voltage)
- V USB-C (45W High Speed Charging Port)
- S USB-C (25W High Speed Charging Port)
- R Switched AC (Rocker Switch)
- D Dimmer Switch

#### Plug:

Supplied with Low Profile Flat 45° Angle 120 VAC Plug

Optional Standard Straight 120 VAC Plug

Optional Straight 120 VAC Pass-through Plug

- CLEAN, COMPACT DESIGN
- STREAMLINED
- LOW PROFILE
- SIDE-EXITING CORDS
- PLUG & PLAY
- 6' AC CORD & PLUG (FLAT PLUG STANDARD)
- CUSTOMIZABLE CONFIGURATIONS AND FINISHES
- UL LISTED FOR MOUNTING IN FURNITURE
- 15A