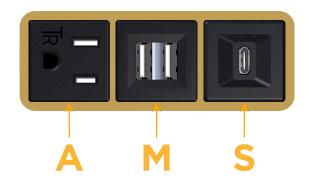

### Module/Port Options:

- A Tamper Resistant AC Receptacle
- E USB-A & USB-C (20W)
- M Double USB-A (Fast Charging Ports 18W)
- H HDMI
- 6 CAT 6
- 12 RJ 12
- X Switched AC
- Y 3-Way Switch (Low Voltage)
- V USB-C (45W High Speed Charging Port)
- S USB-C (25W High Speed Charging Port)
- R Switched AC (Rocker Switch)
- D Dimmer Switch