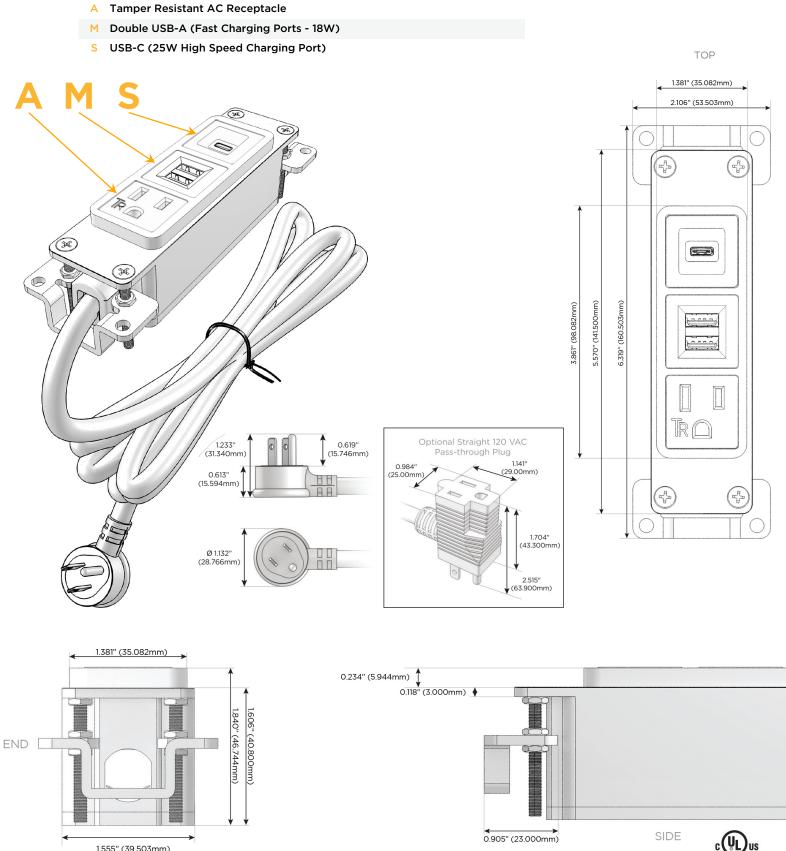

## Module/Port Options:

- A Tamper Resistant AC Receptacle
- E USB-A & USB-C (20W)
- M Double USB-A (Fast Charging Ports 18W)
- H HDMI
- 6 CAT 6
- 12 RJ 12
- X Switched AC
- Y 3-Way Switch (Low Voltage)
- V USB-C (45W High Speed Charging Port)
- S USB-C (25W High Speed Charging Port)
- R Switched AC (Rocker Switch)
- D Dimmer Switch

### Plug:

Supplied with Low Profile Flat 45° Angle 120 VAC Plug

Optional Standard Straight 120 VAC Plug

Optional Straight 120 VAC Pass-through Plug

- CLEAN, COMPACT DESIGN
- STREAMLINED
- LOW PROFILE
- SIDE-EXITING CORDS
- PLUG & PLAY
- 6' AC CORD & PLUG (FLAT PLUG STANDARD)
- CUSTOMIZABLE CONFIGURATIONS AND FINISHES
- UL LISTED FOR MOUNTING IN FURNITURE
- 15A

## AC POWER & DATA CONNECTIVITY SOLUTION

Modules/Ports:

M-POWER-3T-AMS-BR4B

Specs:

Mormax Company, Inc. 8 Westchester Plaza Elmsford, NY 10523

C 914-699-0101 sales@mormax.com  $\square$ mormax.com

1.555" (39.503mm)