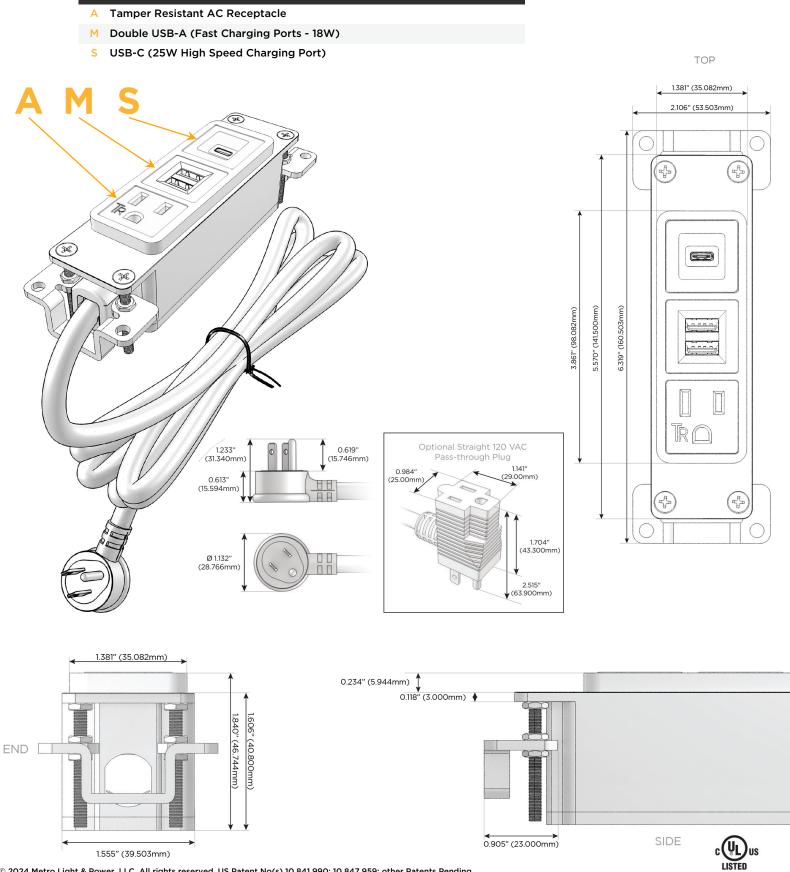

## Module/Port Options:

- A Tamper Resistant AC Receptacle
- E USB-A & USB-C (20W)
- M Double USB-A (Fast Charging Ports 18W)
- H HDMI
- 6 CAT 6
- 12 RJ 12
- X Switched AC
- Y 3-Way Switch (Low Voltage)
- V USB-C (45W High Speed Charging Port)
- S USB-C (25W High Speed Charging Port)
- R Switched AC (Rocker Switch)
- D Dimmer Switch

### Plug:

Supplied with Low Profile Flat 45° Angle 120 VAC Plug

Optional Standard Straight 120 VAC Plug

Optional Straight 120 VAC Pass-through Plug

- CLEAN, COMPACT DESIGN
- STREAMLINED
- LOW PROFILE
- SIDE-EXITING CORDS
- PLUG & PLAY
- 6' AC CORD & PLUG (FLAT PLUG STANDARD)
- CUSTOMIZABLE CONFIGURATIONS AND FINISHES
- UL LISTED FOR MOUNTING IN FURNITURE
- 15A