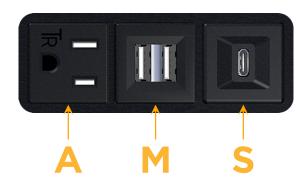

## Module/Port Options:

- A Tamper Resistant AC Receptacle
- E USB-A & USB-C (20W)
- M Double USB-A (Fast Charging Ports 18W)
- H HDMI
- 6 CAT 6
- 12 RJ 12
- X Switched AC
- Y 3-Way Switch (Low Voltage)
- V USB-C (45W High Speed Charging Port)
- S USB-C (25W High Speed Charging Port)
- R Switched AC (Rocker Switch)
- D Dimmer Switch