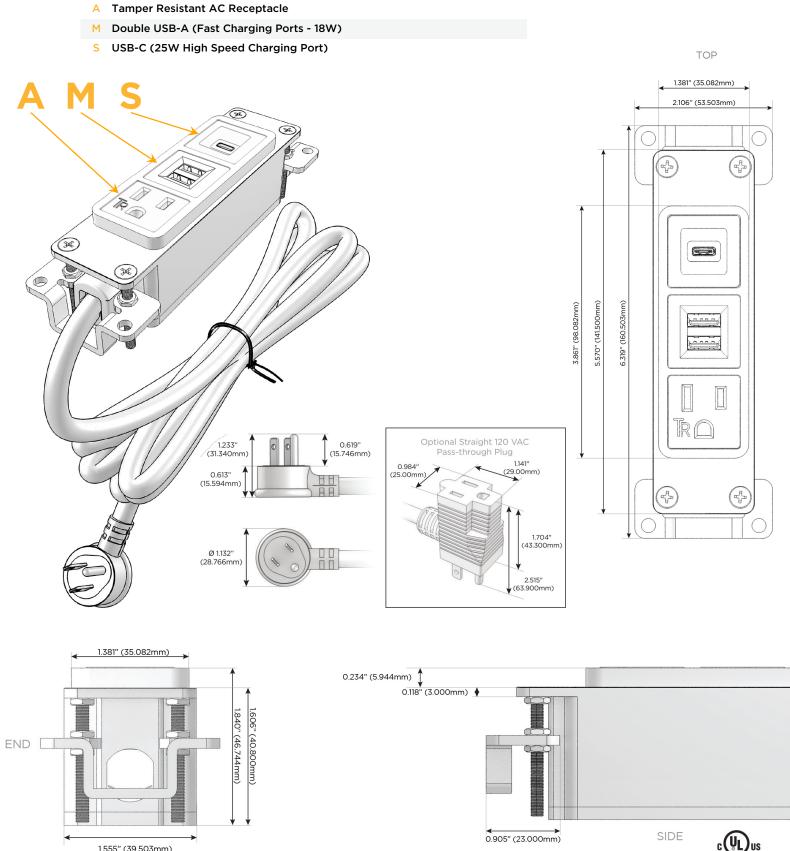

### Module/Port Options:

- A Tamper Resistant AC Receptacle
- E USB-A & USB-C (20W)
- M Double USB-A (Fast Charging Ports 18W)
- H HDMI
- 6 CAT 6
- 12 RJ 12
- X Switched AC
- Y 3-Way Switch (Low Voltage)
- V USB-C (45W High Speed Charging Port)
- S USB-C (25W High Speed Charging Port)
- R Switched AC (Rocker Switch)
- D Dimmer Switch

#### Plug:

Supplied with Low Profile Flat 45° Angle 120 VAC Plug

**Optional Standard Straight 120 VAC Plug** 

Optional Straight 120 VAC Pass-through Plug

- CLEAN, COMPACT DESIGN
- STREAMLINED
- LOW PROFILE
- SIDE-EXITING CORDS
- PLUG & PLAY
- 6' AC CORD & PLUG (FLAT PLUG STANDARD)
- CUSTOMIZABLE CONFIGURATIONS AND FINISHES
- UL LISTED FOR MOUNTING IN FURNITURE
- 15A