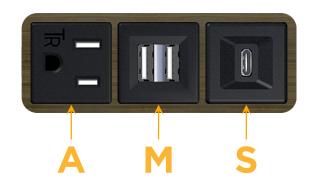

### Module/Port Options:

- A Tamper Resistant AC Receptacle
- E USB-A & USB-C (20W)
- M Double USB-A (Fast Charging Ports 18W)
- H HDMI
- 6 CAT 6
- 12 RJ 12
- X Switched AC
- Y 3-Way Switch (Low Voltage)
- V USB-C (45W High Speed Charging Port)
- S USB-C (25W High Speed Charging Port)
- R Switched AC (Rocker Switch)
- D Dimmer Switch