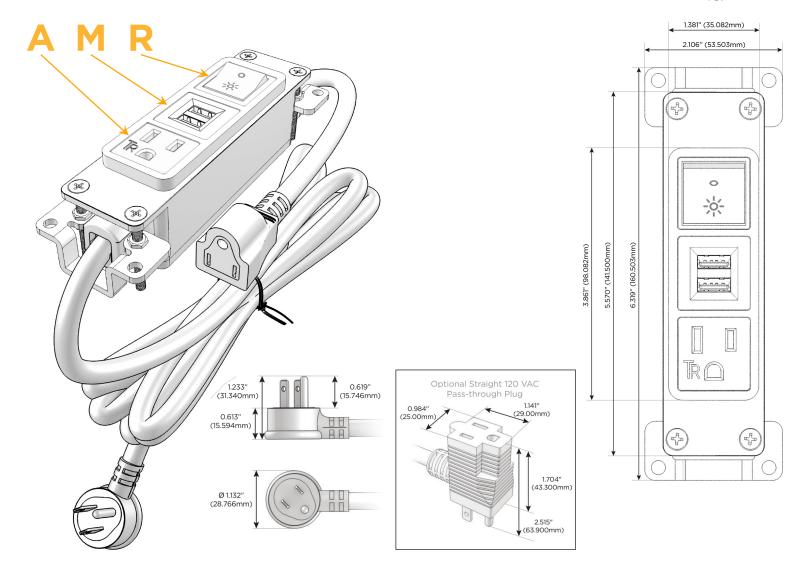

### Plug:

Supplied with Low Profile Flat 45° Angle 120 VAC Plug

Optional Standard Straight 120 VAC Plug

Optional Straight 120 VAC Pass-through Plug

- CLEAN, COMPACT DESIGN
- STREAMLINED
- LOW PROFILE
- SIDE-EXITING CORDS
- PLUG & PLAY
- 6' AC CORD & PLUG (FLAT PLUG STANDARD)
- CUSTOMIZABLE CONFIGURATIONS AND FINISHES
- UL LISTED FOR MOUNTING IN FURNITURE
- 15A

AMR-SS8B

Specs:

## **Modules/Ports:**

- A Tamper Resistant AC Receptacle
- M Double USB-A (Fast Charging Ports 18W)
- R Switched AC (Rocker Switch)

TOP