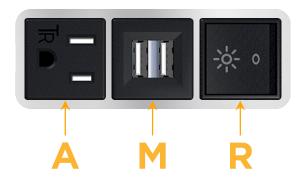

## **Modules/Ports:**

- A Tamper Resistant AC Receptacle
- M Double USB-A (Fast Charging Ports 18W)
- R Switched AC (Rocker Switch)

TOP