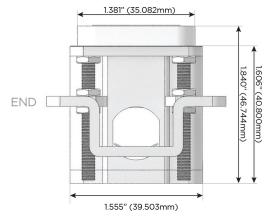

h Speed Charging Port)
- R Switched AC (Rocker Switch)
- D Dimmer Switch

### Plug:

Supplied with Low Profile Flat 45° Angle 120 VAC Plug

Optional Standard Straight 120 VAC Plug

Optional Straight 120 VAC Pass-through Plug

- CLEAN, COMPACT DESIGN
- STREAMLINED
- LOW PROFILE
- SIDE-EXITING CORDS
- PLUG & PLAY
- 6' AC CORD & PLUG (FLAT PLUG STANDARD)
- CUSTOMIZABLE CONFIGURATIONS AND FINISHES
- UL LISTED FOR MOUNTING IN FURNITURE
- 15A





#### AC POWER & DATA CONNECTIVITY SOLUTION

M-POWER-3T-AMR-SS8B

Distributed by



Mormax Company, Inc.
8 Westchester Plaza

Elmsford, NY 10523

*€* .

914-699-0101

sales@mormax.com
mormax.com

AMR-SS8B

Specs:

## **Modules/Ports:**

- A Tamper Resistant AC Receptacle
- M Double USB-A (Fast Charging Ports 18W)
- R Switched AC (Rocker Switch)

TOP