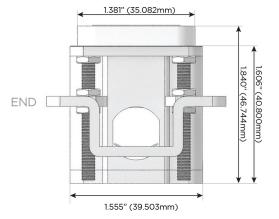

#### Plug:

Supplied with Low Profile Flat 45 $^{\circ}$  Angle 120 VAC Plug

Optional Standard Straight 120 VAC Plug

Optional Straight 120 VAC Pass-through Plug

- · CLEAN, COMPACT DESIGN
- STREAMLINED
- LOW PROFILE
- SIDE-EXITING CORDS
- PLUG & PLAY
- 6' AC CORD & PLUG (FLAT PLUG STANDARD)
- CUSTOMIZABLE CONFIGURATIONS AND FINISHES
- UL LISTED FOR MOUNTING IN FURNITURE
- 15A