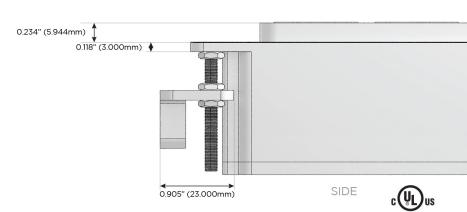

#### Plug:

Supplied with Low Profile Flat 45 $^{\circ}$  Angle 120 VAC Plug

Optional Standard Straight 120 VAC Plug

Optional Straight 120 VAC Pass-through Plug

- · CLEAN, COMPACT DESIGN
- STREAMLINED
- LOW PROFILE
- SIDE-EXITING CORDS
- PLUG & PLAY
- 6' AC CORD & PLUG (FLAT PLUG STANDARD)
- CUSTOMIZABLE CONFIGURATIONS AND FINISHES
- UL LISTED FOR MOUNTING IN FURNITURE
- 15A