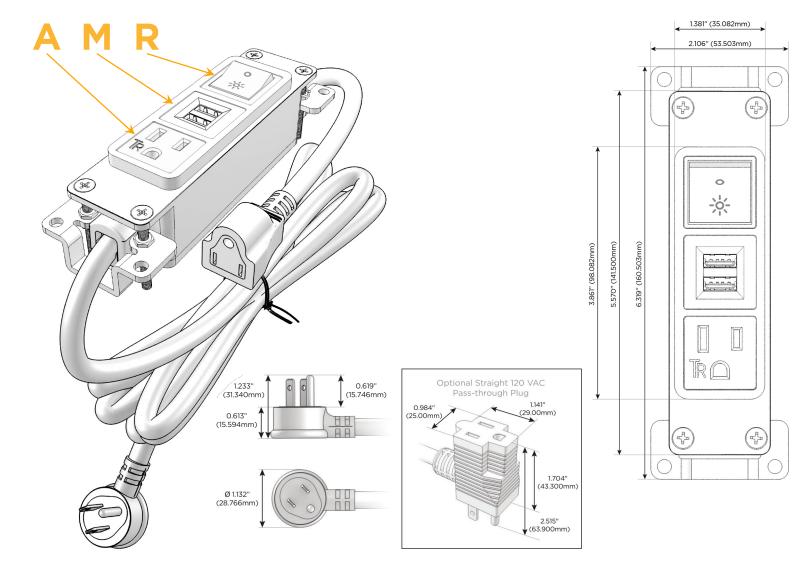

#### AC POWER & DATA CONNECTIVITY SOLUTION

M-POWER-3T-AMR-BZB

Distributed by

Mormax Company, Inc.
8 Westchester Plaza

Elmsford, NY 10523

914-699-0101 sales@mormax.com

mormax.com

Metro Light & Power's line of power & data solutions offers sophisticated design elements combined with greater ease of installation. Streamlined and low-profile, enhanced by side-exiting cords, our outlets advance the industry with their cutting edge look and feel. We believe flexibility is key, and we provide a variety of mounting options, including the ability to mount in limited spaces. Our outlets are available in many finishes and configurations, in addition to a custom color and finish capability for our clients.

#### Plug:

Supplied with Low Profile Flat 45 $^{\circ}$  Angle 120 VAC Plug

Optional Standard Straight 120 VAC Plug

Optional Straight 120 VAC Pass-through Plug

- · CLEAN, COMPACT DESIGN
- STREAMLINED
- LOW PROFILE
- SIDE-EXITING CORDS
- PLUG & PLAY
- 6' AC CORD & PLUG (FLAT PLUG STANDARD)
- CUSTOMIZABLE CONFIGURATIONS AND FINISHES
- UL LISTED FOR MOUNTING IN FURNITURE
- 15A

### AC POWER & DATA CONNECTIVITY SOLUTION

M-POWER-3T-AMR-BZB

## Modules/Ports:

- A Tamper Resistant AC Receptacle
- M Double USB-A (Fast Charging Ports 18W)
- R Switched AC (Rocker Switch)

TOP