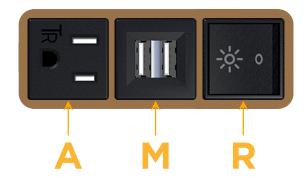

## Modules/Ports:

- A Tamper Resistant AC Receptacle
- M Double USB-A (Fast Charging Ports 18W)
- R Switched AC (Rocker Switch)

TOP