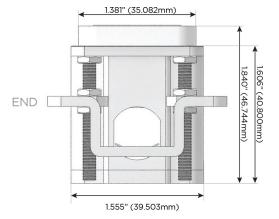

## Plug:

Supplied with Low Profile Flat 45° Angle 120 VAC Plug

Optional Standard Straight 120 VAC Plug

Optional Straight 120 VAC Pass-through Plug

- CLEAN, COMPACT DESIGN
- STREAMLINED
- LOW PROFILE
- SIDE-EXITING CORDS
- PLUG & PLAY
- 6' AC CORD & PLUG (FLAT PLUG STANDARD)
- CUSTOMIZABLE CONFIGURATIONS AND FINISHES
- UL LISTED FOR MOUNTING IN FURNITURE
- 15A