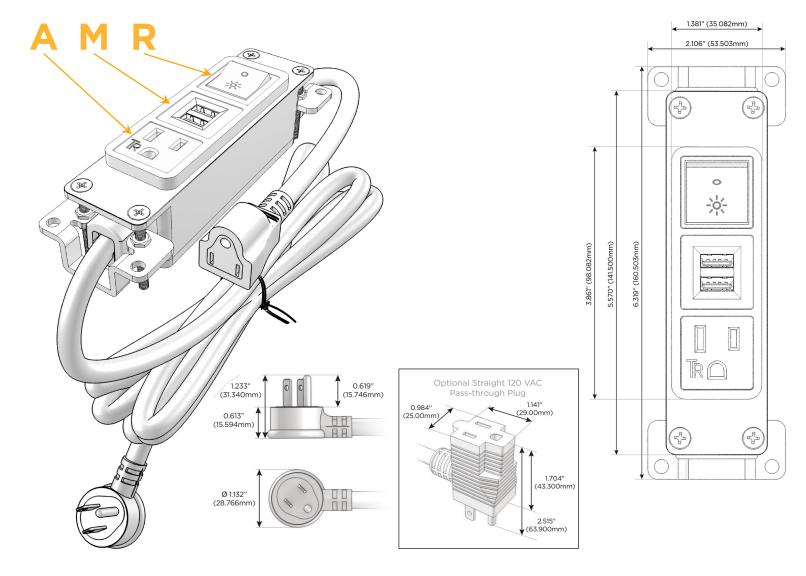

## Plug:

Supplied with Low Profile Flat 45° Angle 120 VAC Plug

Optional Standard Straight 120 VAC Plug

Optional Straight 120 VAC Pass-through Plug

- CLEAN, COMPACT DESIGN
- STREAMLINED
- LOW PROFILE
- SIDE-EXITING CORDS
- PLUG & PLAY
- 6' AC CORD & PLUG (FLAT PLUG STANDARD)
- CUSTOMIZABLE CONFIGURATIONS AND FINISHES
- UL LISTED FOR MOUNTING IN FURNITURE
- 15A

# **Modules/Ports:**

- A Tamper Resistant AC Receptacle
- M Double USB-A (Fast Charging Ports 18W)
- R Switched AC (Rocker Switch)

TOP