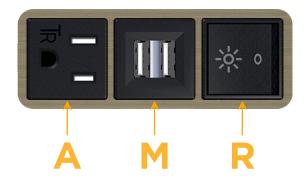

# **Modules/Ports:**

- A Tamper Resistant AC Receptacle
- M Double USB-A (Fast Charging Ports 18W)
- R Switched AC (Rocker Switch)

TOP