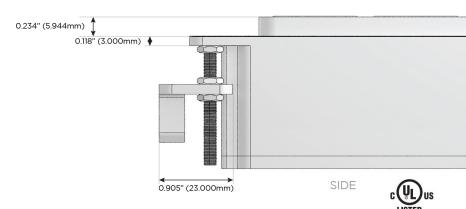

g Port)
- R Switched AC (Rocker Switch)
- D Dimmer Switch

## Plug:

Supplied with Low Profile Flat 45° Angle 120 VAC Plug

Optional Standard Straight 120 VAC Plug

Optional Straight 120 VAC Pass-through Plug

- CLEAN, COMPACT DESIGN
- STREAMLINED
- LOW PROFILE
- SIDE-EXITING CORDS
- PLUG & PLAY
- 6' AC CORD & PLUG (FLAT PLUG STANDARD)
- CUSTOMIZABLE CONFIGURATIONS AND FINISHES
- UL LISTED FOR MOUNTING IN FURNITURE
- 15A





#### AC POWER & DATA CONNECTIVITY SOLUTION

M-POWER-3T-AMR-BZ5AAB

# MORMAX

Mormax Company, Inc.
8 Westchester Plaza

Elmsford, NY 10523

Distributed by

<u>@</u>

914-699-0101

mormax.com

sales@mormax.com

1R-BZ5AAB

Specs:

# **Modules/Ports:**

- A Tamper Resistant AC Receptacle
- M Double USB-A (Fast Charging Ports 18W)
- R Switched AC (Rocker Switch)

TOP