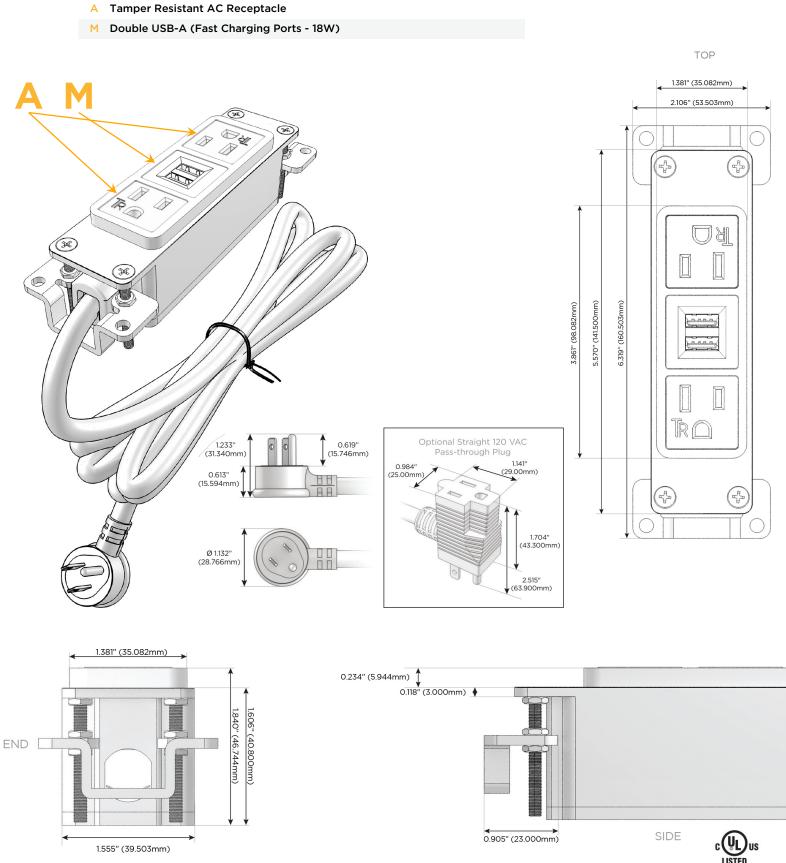

## Module/Port Options:

- A Tamper Resistant AC Receptacle
- E USB-A & USB-C (20W)
- M Double USB-A (Fast Charging Ports 18W)
- H HDMI
- 6 CAT 6
- 12 RJ 12
- X Switched AC
- Y 3-Way Switch (Low Voltage)
- V USB-C (45W High Speed Charging Port)
- S USB-C (25W High Speed Charging Port)
- R Switched AC (Rocker Switch)
- D Dimmer Switch

### Plug:

Supplied with Low Profile Flat 45° Angle 120 VAC Plug

**Optional Standard Straight 120 VAC Plug** 

Optional Straight 120 VAC Pass-through Plug

- CLEAN, COMPACT DESIGN
- STREAMLINED
- LOW PROFILE
- SIDE-EXITING CORDS
- PLUG & PLAY
- 6' AC CORD & PLUG (FLAT PLUG STANDARD)
- CUSTOMIZABLE CONFIGURATIONS AND FINISHES
- UL LISTED FOR MOUNTING IN FURNITURE
- 15A