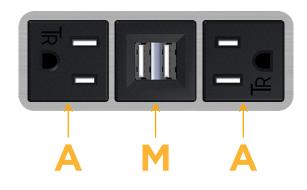

## Module/Port Options:

- A Tamper Resistant AC Receptacle
- E USB-A & USB-C (20W)
- M Double USB-A (Fast Charging Ports 18W)
- H HDMI
- 6 CAT 6
- 12 RJ 12
- X Switched AC
- Y 3-Way Switch (Low Voltage)
- V USB-C (45W High Speed Charging Port)
- S USB-C (25W High Speed Charging Port)
- R Switched AC (Rocker Switch)
- D Dimmer Switch