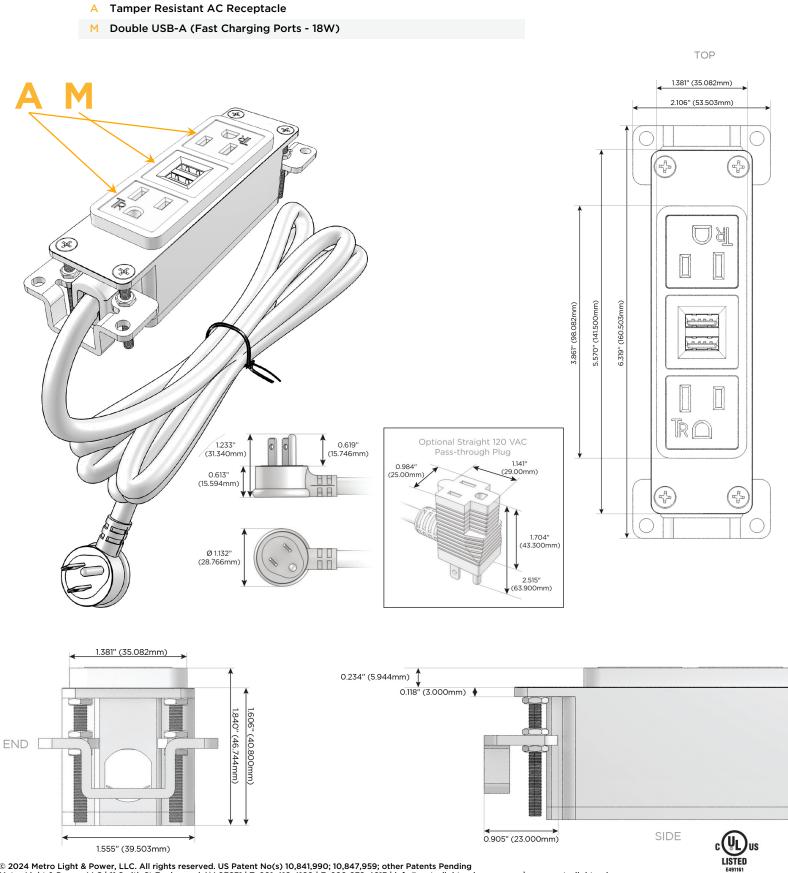

### Module/Port Options:

- A Tamper Resistant AC Receptacle
- E USB-A & USB-C (20W)
- M Double USB-A (Fast Charging Ports 18W)
- H HDMI
- 6 CAT 6
- 12 RJ 12
- X Switched AC
- Y 3-Way Switch (Low Voltage)
- V USB-C (45W High Speed Charging Port)
- S USB-C (25W High Speed Charging Port)
- R Switched AC (Rocker Switch)
- D Dimmer Switch

#### Plug:

Supplied with Low Profile Flat 45° Angle 120 VAC Plug

Optional Standard Straight 120 VAC Plug

Optional Straight 120 VAC Pass-through Plug

- CLEAN, COMPACT DESIGN
- STREAMLINED
- LOW PROFILE
- SIDE-EXITING CORDS
- PLUG & PLAY
- 6' AC CORD & PLUG (FLAT PLUG STANDARD)
- CUSTOMIZABLE CONFIGURATIONS AND FINISHES
- UL LISTED FOR MOUNTING IN FURNITURE
- 15A