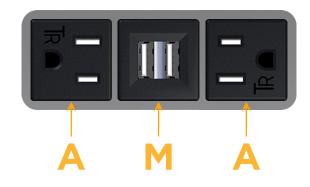

### Module/Port Options:

- A Tamper Resistant AC Receptacle
- E USB-A & USB-C (20W)
- M Double USB-A (Fast Charging Ports 18W)
- H HDMI
- 6 CAT 6
- 12 RJ 12
- X Switched AC
- Y 3-Way Switch (Low Voltage)
- V USB-C (45W High Speed Charging Port)
- S USB-C (25W High Speed Charging Port)
- R Switched AC (Rocker Switch)
- D Dimmer Switch