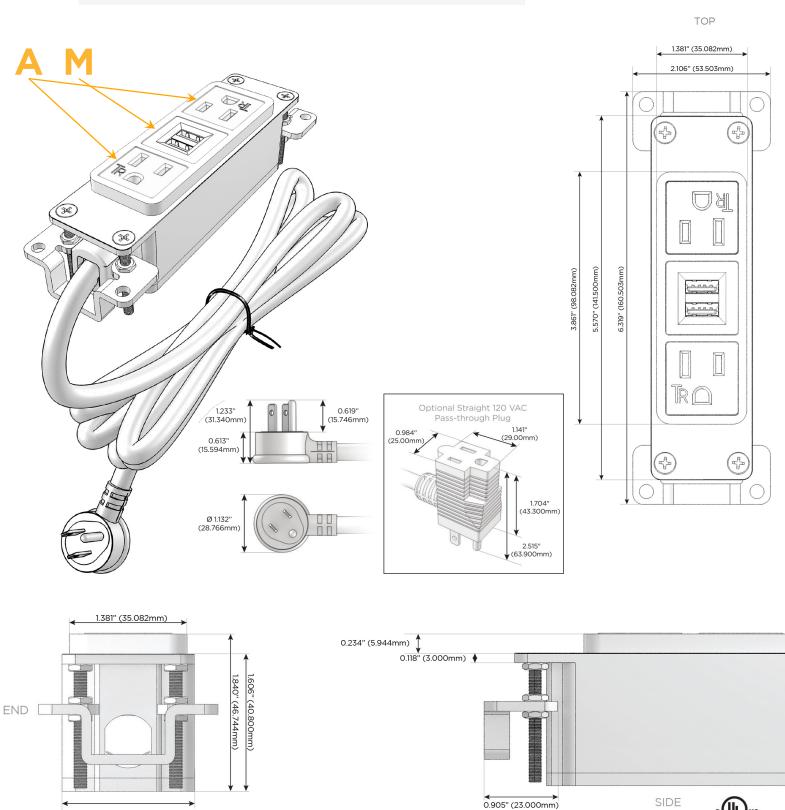

# Bezel Finish: CHROME (ABS)

Custom Finishes Available

M-POWER-3T-AMA-CRAB

### Module/Port Options:

- A Tamper Resistant AC Receptacle
- E USB-A & USB-C (20W)
- M Double USB-A (Fast Charging Ports 18W)
- H HDMI
- 6 CAT 6
- 12 RJ 12
- X Switched AC
- Y 3-Way Switch (Low Voltage)
- V USB-C (45W High Speed Charging Port)
- S USB-C (25W High Speed Charging Port)
- R Switched AC (Rocker Switch)
- D Dimmer Switch

#### Plug:

Supplied with Low Profile Flat 45° Angle 120 VAC Plug

Optional Standard Straight 120 VAC Plug

Optional Straight 120 VAC Pass-through Plug

- CLEAN, COMPACT DESIGN
- STREAMLINED
- LOW PROFILE
- SIDE-EXITING CORDS
- PLUG & PLAY
- 6' AC CORD & PLUG (FLAT PLUG STANDARD)
- CUSTOMIZABLE CONFIGURATIONS AND FINISHES
- UL LISTED FOR MOUNTING IN FURNITURE
- 15A

## AC POWER & DATA CONNECTIVITY SOLUTION

Modules/Ports:

**Tamper Resistant AC Receptacle** 

Double USB-A (Fast Charging Ports - 18W)

M-POWER-3T-AMA-CRAB

Specs:

Distributed by

Mormax Company, Inc. 8 Westchester Plaza Elmsford, NY 10523

1.555" (39.503mm)

© 2024 Metro Light & Power, LLC. All rights reserved. US Patent No(s) 10,841,990; 10,847,959; other Patents Pending Metro Light & Power, LLC | 11 Smith St Englewood, NJ 07631 | T: 201-416-4160 | F: 208-979-4613 | info@metrolightandpower.com | www.metrolightandpower.com