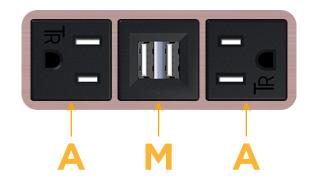

### Module/Port Options:

- A Tamper Resistant AC Receptacle
- E USB-A & USB-C (20W)
- M Double USB-A (Fast Charging Ports 18W)
- H HDMI
- 6 CAT 6
- 12 RJ 12
- X Switched AC
- Y 3-Way Switch (Low Voltage)
- V USB-C (45W High Speed Charging Port)
- S USB-C (25W High Speed Charging Port)
- R Switched AC (Rocker Switch)
- D Dimmer Switch