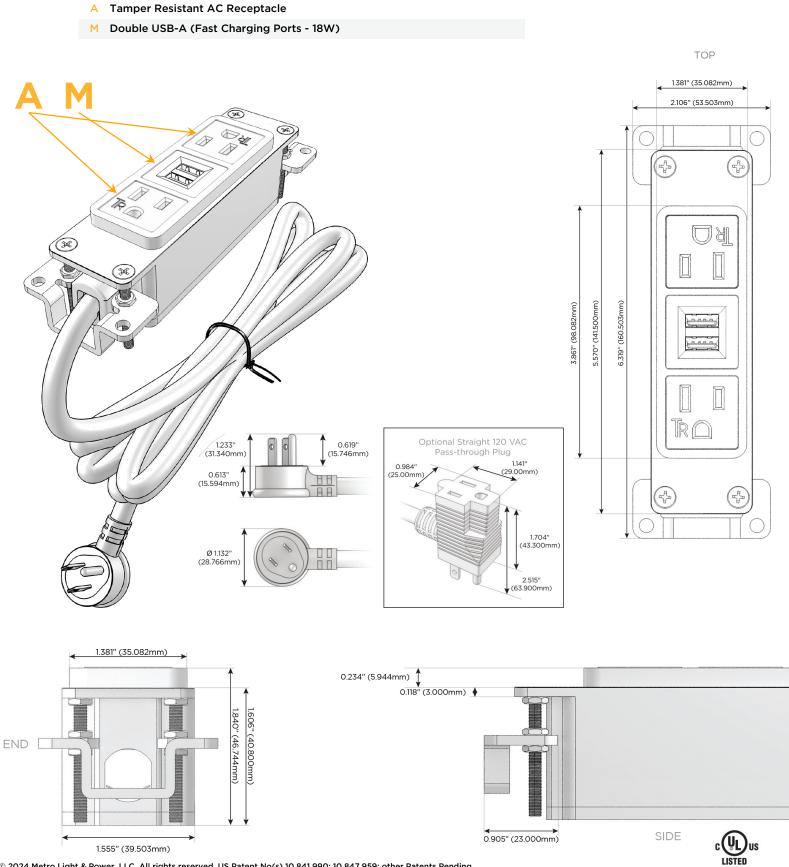

### Module/Port Options:

- A Tamper Resistant AC Receptacle
- E USB-A & USB-C (20W)
- M Double USB-A (Fast Charging Ports 18W)
- H HDMI
- 6 CAT 6
- 12 RJ 12
- X Switched AC
- Y 3-Way Switch (Low Voltage)
- V USB-C (45W High Speed Charging Port)
- S USB-C (25W High Speed Charging Port)
- R Switched AC (Rocker Switch)
- D Dimmer Switch

#### Plug:

Supplied with Low Profile Flat 45° Angle 120 VAC Plug

Optional Standard Straight 120 VAC Plug

Optional Straight 120 VAC Pass-through Plug

- CLEAN, COMPACT DESIGN
- STREAMLINED
- LOW PROFILE
- SIDE-EXITING CORDS
- PLUG & PLAY
- 6' AC CORD & PLUG (FLAT PLUG STANDARD)
- CUSTOMIZABLE CONFIGURATIONS AND FINISHES
- UL LISTED FOR MOUNTING IN FURNITURE
- 15A

# AC POWER & DATA CONNECTIVITY SOLUTION

Modules/Ports:

M-POWER-3T-AMA-CHAB

Specs:

Distributed by

Mormax Company, Inc. 8 Westchester Plaza Elmsford, NY 10523

E491161

© 2024 Metro Light & Power, LLC. All rights reserved. US Patent No(s) 10,841,990; 10,847,959; other Patents Pending Metro Light & Power, LLC | 11 Smith St Englewood, NJ 07631 | T: 201-416-4160 | F: 208-979-4613 | info@metrolightandpower.com | www.metrolightandpower.com