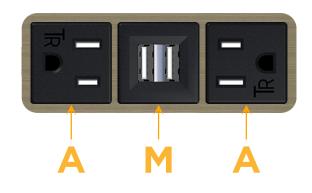

#### Module/Port Options:

- A Tamper Resistant AC Receptacle
- E USB-A & USB-C (20W)
- M Double USB-A (Fast Charging Ports 18W)
- H HDMI
- 6 CAT 6
- 12 RJ 12
- X Switched AC
- Y 3-Way Switch (Low Voltage)
- V USB-C (45W High Speed Charging Port)
- S USB-C (25W High Speed Charging Port)
- R Switched AC (Rocker Switch)
- D Dimmer Switch

# Modules/Ports: A Tamper Resistant AC Receptacle

M Double USB-A (Fast Charging Ports - 18W)

Distributed by

Mormax Company, Inc. 8 Westchester Plaza Elmsford, NY 10523

E491161

© 2024 Metro Light & Power, LLC. All rights reserved. US Patent No(s) 10,841,990; 10,847,959; other Patents Pending Metro Light & Power, LLC | 11 Smith St Englewood, NJ 07631 | T: 201-416-4160 | F: 208-979-4613 | info@metrolightandpower.com | www.metrolightandpower.com