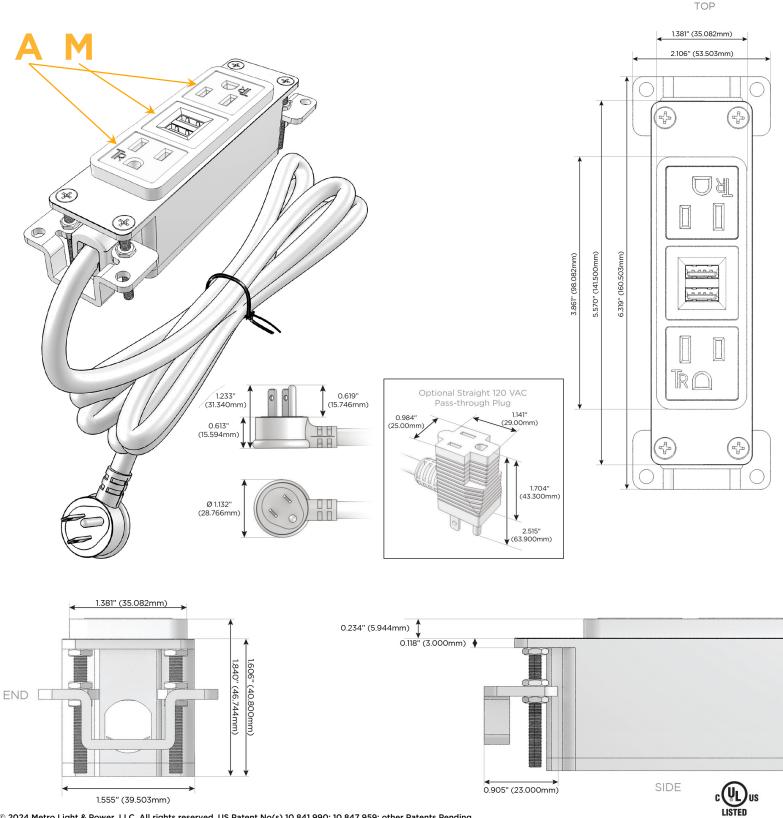

#### Module/Port Options:

- A Tamper Resistant AC Receptacle
- E USB-A & USB-C (20W)
- M Double USB-A (Fast Charging Ports 18W)
- H HDMI
- 6 CAT 6
- 12 RJ 12
- X Switched AC
- Y 3-Way Switch (Low Voltage)
- V USB-C (45W High Speed Charging Port)
- S USB-C (25W High Speed Charging Port)
- R Switched AC (Rocker Switch)
- D Dimmer Switch

#### Plug:

Supplied with Low Profile Flat 45° Angle 120 VAC Plug

**Optional Standard Straight 120 VAC Plug** 

Optional Straight 120 VAC Pass-through Plug

- CLEAN, COMPACT DESIGN
- STREAMLINED
- LOW PROFILE
- SIDE-EXITING CORDS
- PLUG & PLAY
- 6' AC CORD & PLUG (FLAT PLUG STANDARD)
- CUSTOMIZABLE CONFIGURATIONS AND FINISHES
- UL LISTED FOR MOUNTING IN FURNITURE
- 15A

# Modules/Ports: A Tamper Resistant AC Receptacle

M Double USB-A (Fast Charging Ports - 18W)

Distributed by

Mormax Company, Inc. 8 Westchester Plaza Elmsford, NY 10523

E491161

© 2024 Metro Light & Power, LLC. All rights reserved. US Patent No(s) 10,841,990; 10,847,959; other Patents Pending Metro Light & Power, LLC | 11 Smith St Englewood, NJ 07631 | T: 201-416-4160 | F: 208-979-4613 | info@metrolightandpower.com | www.metrolightandpower.com