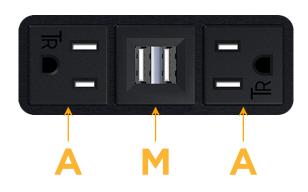

## Module/Port Options:

- A Tamper Resistant AC Receptacle
- E USB-A & USB-C (20W)
- M Double USB-A (Fast Charging Ports 18W)
- H HDMI
- 6 CAT 6
- 12 RJ 12
- X Switched AC
- Y 3-Way Switch (Low Voltage)
- V USB-C (45W High Speed Charging Port)
- S USB-C (25W High Speed Charging Port)
- R Switched AC (Rocker Switch)
- D Dimmer Switch