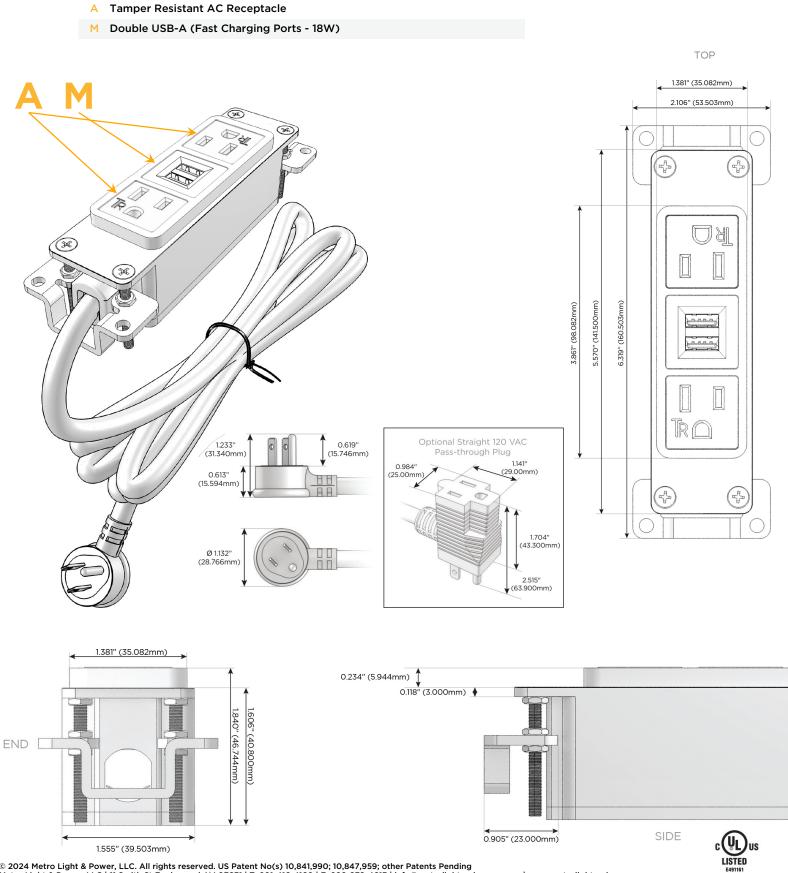

## Module/Port Options:

- A Tamper Resistant AC Receptacle
- E USB-A & USB-C (20W)
- M Double USB-A (Fast Charging Ports 18W)
- H HDMI
- 6 CAT 6
- 12 RJ 12
- X Switched AC
- Y 3-Way Switch (Low Voltage)
- V USB-C (45W High Speed Charging Port)
- S USB-C (25W High Speed Charging Port)
- R Switched AC (Rocker Switch)
- D Dimmer Switch

### Plug:

Supplied with Low Profile Flat 45° Angle 120 VAC Plug

**Optional Standard Straight 120 VAC Plug** 

Optional Straight 120 VAC Pass-through Plug

- CLEAN, COMPACT DESIGN
- STREAMLINED
- LOW PROFILE
- SIDE-EXITING CORDS
- PLUG & PLAY
- 6' AC CORD & PLUG (FLAT PLUG STANDARD)
- CUSTOMIZABLE CONFIGURATIONS AND FINISHES
- UL LISTED FOR MOUNTING IN FURNITURE
- 15A