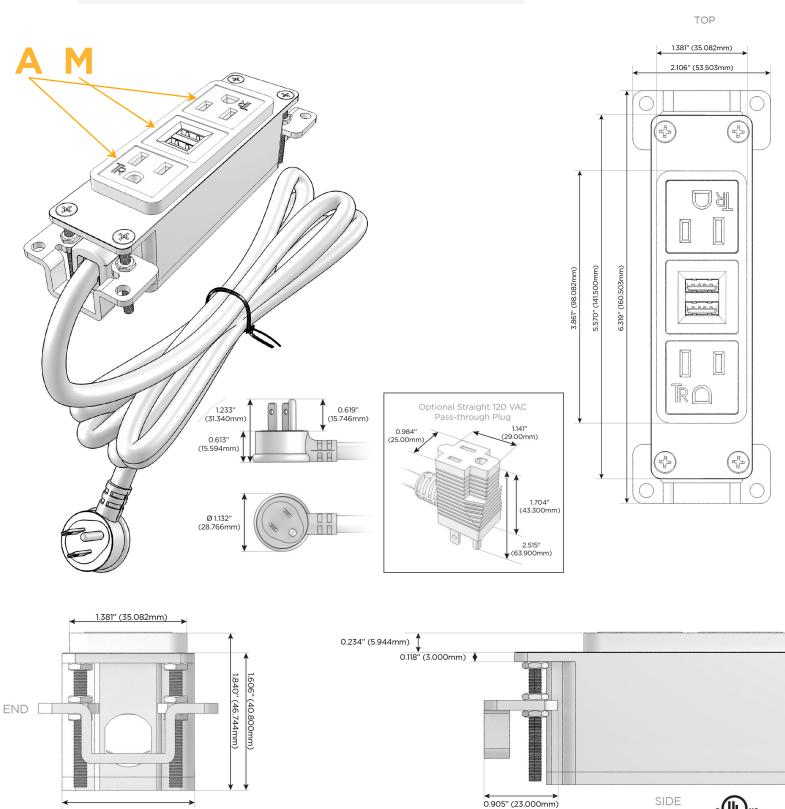

## Module/Port Options:

- A Tamper Resistant AC Receptacle
- E USB-A & USB-C (20W)
- M Double USB-A (Fast Charging Ports 18W)
- H HDMI
- 6 CAT 6
- 12 RJ 12
- X Switched AC
- Y 3-Way Switch (Low Voltage)
- V USB-C (45W High Speed Charging Port)
- S USB-C (25W High Speed Charging Port)
- R Switched AC (Rocker Switch)
- D Dimmer Switch

### Plug:

Supplied with Low Profile Flat 45° Angle 120 VAC Plug

**Optional Standard Straight 120 VAC Plug** 

Optional Straight 120 VAC Pass-through Plug

- CLEAN, COMPACT DESIGN
- STREAMLINED
- LOW PROFILE
- SIDE-EXITING CORDS
- PLUG & PLAY
- 6' AC CORD & PLUG (FLAT PLUG STANDARD)
- CUSTOMIZABLE CONFIGURATIONS AND FINISHES
- UL LISTED FOR MOUNTING IN FURNITURE
- 15A

# AC POWER & DATA CONNECTIVITY SOLUTION

Modules/Ports:

**Tamper Resistant AC Receptacle** 

Double USB-A (Fast Charging Ports - 18W)

M-POWER-3T-AMA-APAB

Specs:

Distributed by

Mormax Company, Inc. 8 Westchester Plaza Elmsford, NY 10523