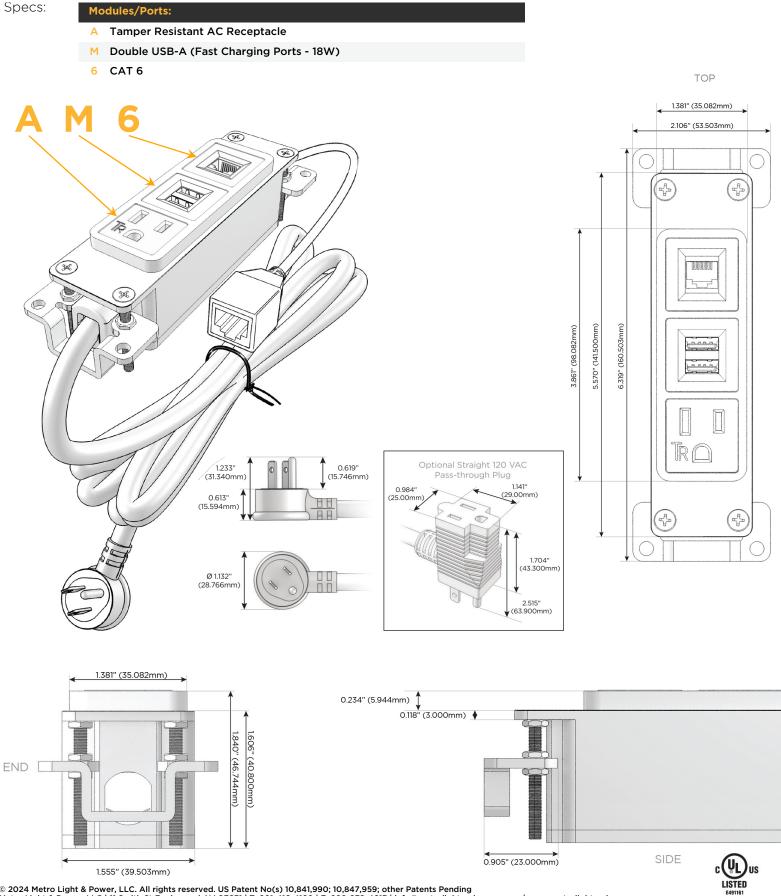

## Module/Port Options:

- A Tamper Resistant AC Receptacle
- E USB-A & USB-C (20W)
- M Double USB-A (Fast Charging Ports 18W)
- H HDMI
- 6 CAT 6
- 12 RJ 12
- X Switched AC
- Y 3-Way Switch (Low Voltage)
- V USB-C (45W High Speed Charging Port)
- S USB-C (25W High Speed Charging Port)
- R Switched AC (Rocker Switch)
- D Dimmer Switch

### Plug:

Supplied with Low Profile Flat 45° Angle 120 VAC Plug

**Optional Standard Straight 120 VAC Plug** 

Optional Straight 120 VAC Pass-through Plug

- CLEAN, COMPACT DESIGN
- STREAMLINED
- LOW PROFILE
- SIDE-EXITING CORDS
- PLUG & PLAY
- 6' AC CORD & PLUG (FLAT PLUG STANDARD)
- CUSTOMIZABLE CONFIGURATIONS AND FINISHES
- UL LISTED FOR MOUNTING IN FURNITURE
- 15A