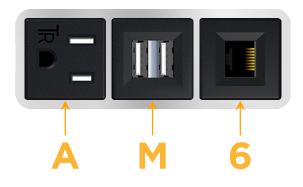

## Module/Port Options:

- A Tamper Resistant AC Receptacle
- E USB-A & USB-C (20W)
- M Double USB-A (Fast Charging Ports 18W)
- H HDMI
- 6 CAT 6
- 12 RJ 12
- X Switched AC
- Y 3-Way Switch (Low Voltage)
- V USB-C (45W High Speed Charging Port)
- S USB-C (25W High Speed Charging Port)
- R Switched AC (Rocker Switch)
- D Dimmer Switch