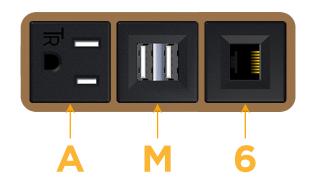

#### Module/Port Options:

- A Tamper Resistant AC Receptacle
- E USB-A & USB-C (20W)
- M Double USB-A (Fast Charging Ports 18W)
- H HDMI
- 6 CAT 6
- 12 RJ 12
- X Switched AC
- Y 3-Way Switch (Low Voltage)
- V USB-C (45W High Speed Charging Port)
- S USB-C (25W High Speed Charging Port)
- R Switched AC (Rocker Switch)
- D Dimmer Switch