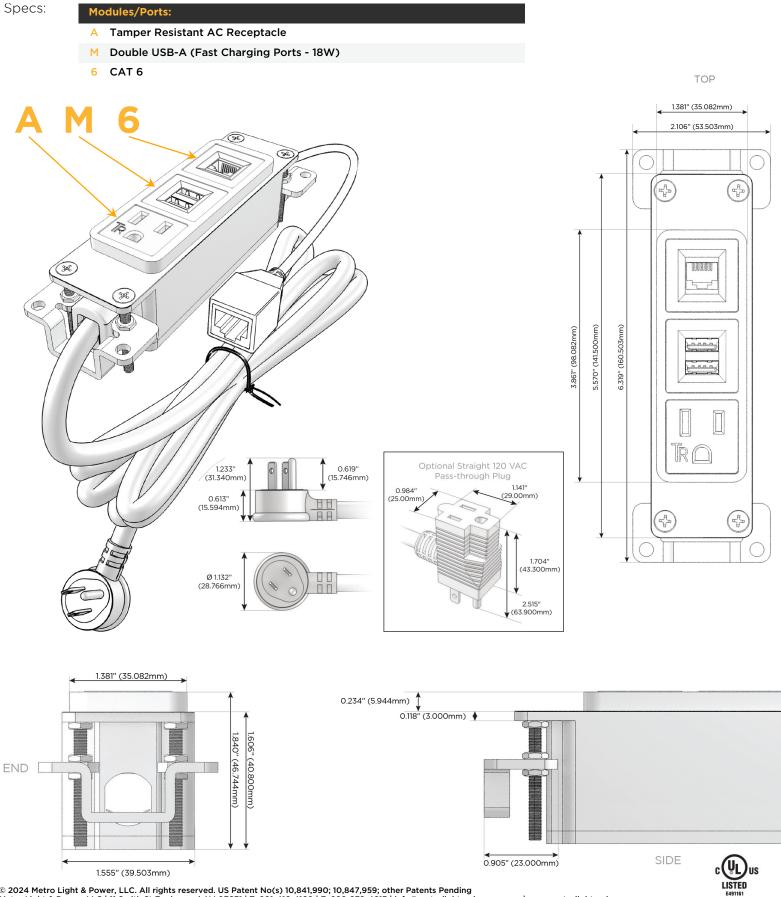

#### Module/Port Options:

- A Tamper Resistant AC Receptacle
- E USB-A & USB-C (20W)
- M Double USB-A (Fast Charging Ports 18W)
- H HDMI
- 6 CAT 6
- 12 RJ 12
- X Switched AC
- Y 3-Way Switch (Low Voltage)
- V USB-C (45W High Speed Charging Port)
- S USB-C (25W High Speed Charging Port)
- R Switched AC (Rocker Switch)
- D Dimmer Switch

#### Plug:

Supplied with Low Profile Flat 45° Angle 120 VAC Plug

Optional Standard Straight 120 VAC Plug

Optional Straight 120 VAC Pass-through Plug

- CLEAN, COMPACT DESIGN
- STREAMLINED
- LOW PROFILE
- SIDE-EXITING CORDS
- PLUG & PLAY
- 6' AC CORD & PLUG (FLAT PLUG STANDARD)
- CUSTOMIZABLE CONFIGURATIONS AND FINISHES
- UL LISTED FOR MOUNTING IN FURNITURE
- 15A